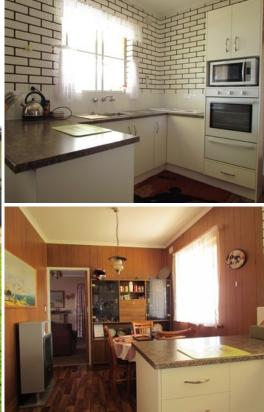

The home has a recently upgraded kitchen and large dining room along with quality appliances and floor coverings.

On the outside this home has had a new roof restoration done including re pointing new paint and gutters. There is also an addition of quality roller shutters and let???s not forget the ever so popular 1.5KW solar system.