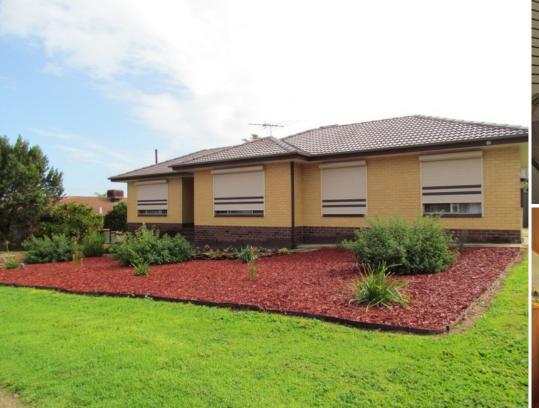

## Gawler East,

GAWLER EAST - Solid Brick 4 Bedroom Home \$349,950

Great location with shedding and external rumpus room.

Beautifully located in the central area of Gawler East this wonderfully family home is within walking distance to local schools, parks and shops.

Situated on 1127m2 this quality 4 bedroom home has so much to offer with formal entry, spacious lounge and master bedroom complete with built-in robe while all other bedroom offer great amount of space, there is also a good size bathroom and laundry.

The home has a recently upgraded kitchen and large dining room along with quality appliances and floor coverings.

On the outside this home has had a new roof restoration done including re pointing new paint and gutters. There is also an addition of quality roller shutters and let???s not forget the ever so popular 1.5KW solar system.

The home offers ducted evaporative cooling although rarely needed being a solid brick home. There is a lined shed being used for a large rumpus room along with a double garage with cement floor and power.

To complete the property there is an undercover entertainment area and lovely established gardens front and back including established fruit trees.

Don???t miss the great opportunity to buy a sound investment or simply your first home.