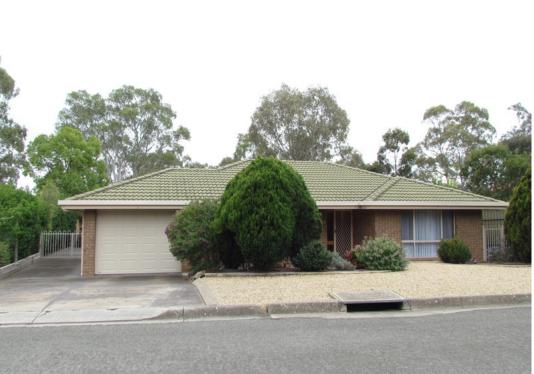

## LYNDOCH - Neat As A Pin ??? 3 Bedrooms, 2 Bathrooms, Large Allotment, Shedding a \$339,950

This property is great from start to finish, with two street frontages this offers plenty of options for trade???s people or caravan owners with the properties drive-through ability and large 20x40 shed.

The property offers low maintenance gardens, extensive paving, large gable roof entertainment area - just perfect for those family BBQ???s, plenty of parking and a secure yard.

The home boasts 3 large bedrooms with the master offering ensuite and walk-in robe, and bedrooms 2 and 3 are of large proportion. The home will simply impress, as you enter the formal entrance there is a spacious lounge and formal dining room which adjoins a huge central kitchen with walk-in pantry and family/meals area with great access to the entertainment area.

This stunning property is located within walking distance to local shops, parks, schools and is situated in a peaceful and quiet cul-de-sac on a 1097m2 allotment.

Don???t miss this great opportunity for a very sound investment or family home.