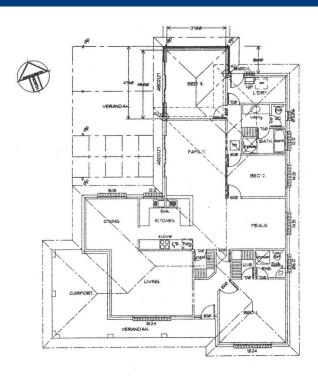

House: 3 🚝 2 🚅 3 ਓ

The property offers low maintenance gardens, extensive paving, large gable roof entertainment area - just perfect for those family BBQ???s, plenty of parking and a secure yard.

The home boasts 3 large bedrooms with the master offering ensuite and walk-in robe, and bedrooms 2 and 3 are of large proportion. The home will simply impress, as you enter the formal entrance there is a spacious lounge and formal dining room which adjoins a huge central kitchen with walk-in pantry and family/meals area with great access to the entertainment area.