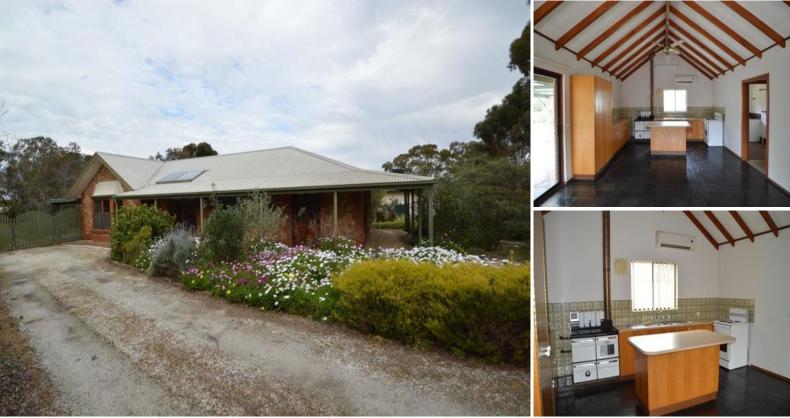

## House: 4 📇 1 🛁

WILLASTON - 4 Bedroom Home on Over Half and Acre \$339,950

This wonderful 4 bedroom home is set on 2206m2, an allotment that would accommodate four typical house blocks of today!

With high raked ceilings to the family and kitchen area, formal lounge, main bathroom with separate toilet, laundry and outside entertaining, this property is a rare find in today???s fare!

Built in 1985 the home would benefit with a few upgrades which could give good return. If you are needing a large allotment close to Gawler with great access to major roads, the look no further ??? this will be hard to beat.