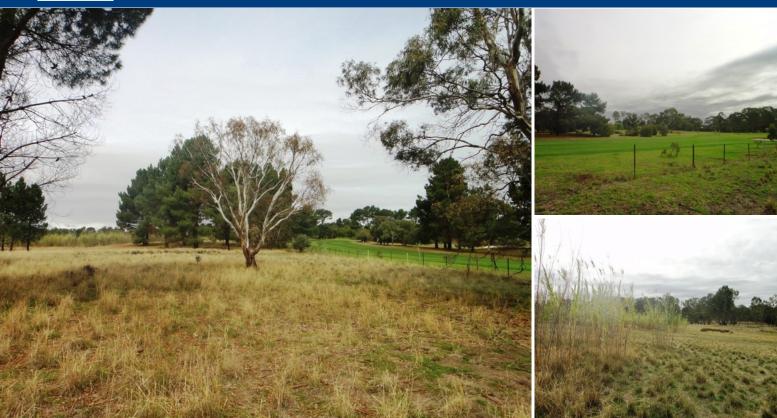

## Land:

SANDY CREEK - 15 Beautiful Barossa Acres

\$399,950

Looking for acreage in the Barossa, close to Gawler? If you are, then look no further, here are fifteen beautiful acres adjoining the Gawler Golf Course and the perfect location to build.

The shed is complete with cement floor and power, there???s even a solid brick 2 bedroom home, run down, but liveable if you need somewhere until you build.

This is a large allotment with room for horses, alpacas or whatever your heart desires, a wonderful lifestyle block with quick and easy access to the Barossa or Gawler.