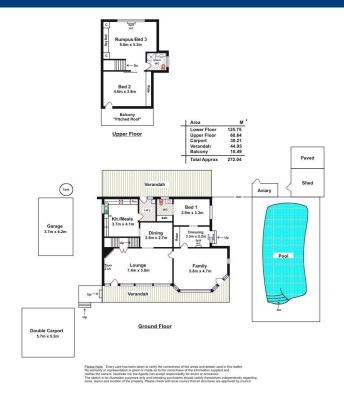

This character-filled home has been completely renovated, with a brand new kitchen and formal dining room, and new wooden floor boards throughout. The large lounge room and separate family/rumpus both lead out onto decking with scenic views over the majestic Adelaide Plains. The home boasts 2 king size bedrooms both with built-in-robes, the master bedroom also has a large ensuite.

Bedroom 2 is located upstairs along with the family bathroom and another large living area which could easily be used as a third bedroom, upstairs also has a balcony with breathtaking views.

The home is heated and cooled by reverse cycle split systems in every room and is serviced by a new hot water service and a 3kw solar system ??? enough to say goodbye to annoying electricity bills!

Set on almost 800m2 the grounds are fully landscaped and low maintenance, with the added bonus of a self-sustainable vegetable garden and potting sheds. There is also an in-ground salt water swimming pool surrounded by Balinese style tropical plants, perfect for entertaining during summer! Rear access to the property is also available.