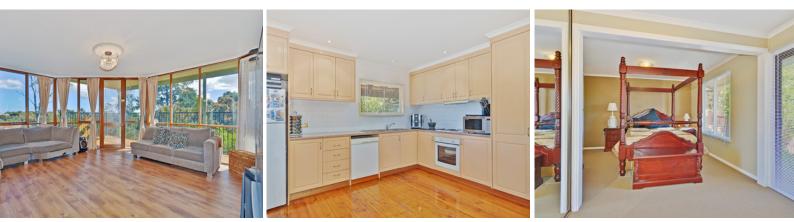

This character-filled home has been completely renovated, with a brand new kitchen and formal dining room, and new wooden floor boards throughout. The large lounge room and separate family/rumpus both lead out onto decking with scenic views over the majestic Adelaide Plains. The home boasts 2 king size bedrooms both with built-in-robes, the master bedroom also has a large ensuite.

Bedroom 2 is located upstairs along with the family bathroom and another large living area which could easily be used as a third bedroom, upstairs also has a balcony with breathtaking views.

The home is heated and cooled by reverse cycle split systems in every room and is serviced by a new hot water service and a 3kw solar system ??? enough to say goodbye to annoying electricity bills!