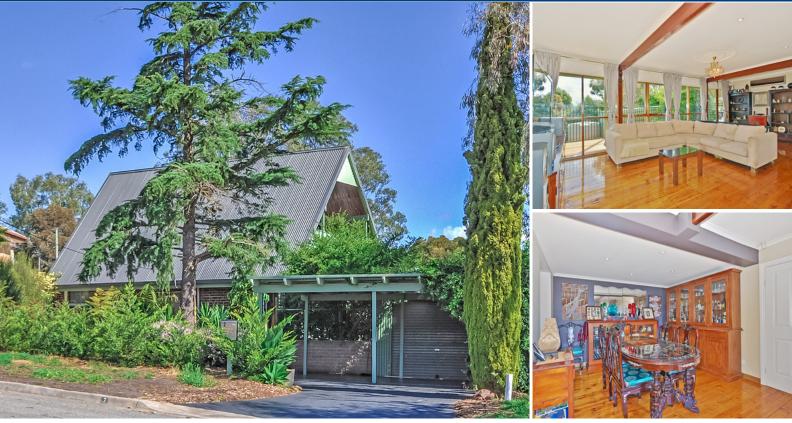

## **Evanston Park**,

House: 2.🚝 2 🛁 2 🛱

**EVANSTON PARK - Unique Family Living With Panoramic Views** \$389,950

Situated at the top of Evanston Park this stunning home is one that must be seen to be believed.

This character-filled home has been completely renovated, with a brand new kitchen and formal dining room, and new wooden floor boards throughout. The large lounge room and separate family/rumpus both lead out onto decking with scenic views over the majestic Adelaide Plains. The home boasts 2 king size bedrooms both with built-in-robes, the master bedroom also has a large ensuite.