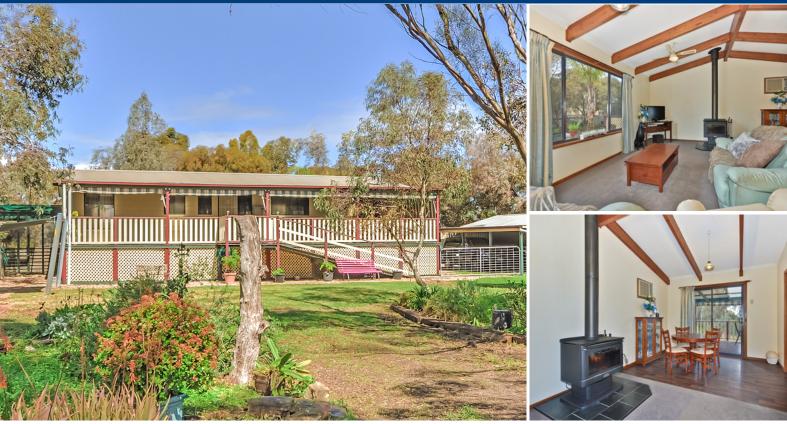

## LEWISTON - Rare Lifestyle Opportunity \$349,950

Situated in the popular suburb of Lewiston, this superb 3 bedroom home is set on 1 hectare (2.2 acres) of prime land. Zoned ???Animal Husbandry??? this property is ideally suited to breeding Dogs (subject to Council approval).

Built in 1988 the home itself has been well cared for. It boasts 3 bedrooms which have been newly carpeted and a versatile L-shaped lounge and dining. The lounge room has beautiful raked ceilings and a large slow combustion heater.

Outside has everything you need ??? the huge verandah at the rear has ramp access and looks out over the fantastic landscape. There is also a wood-fired pizza oven just perfect for entertaining.

Outside, the block is impressive, with 3 large chicken runs/bird cages ready for new occupants, fully lined sheds with concrete flooring and plenty of ventilation to extract the heat and a brilliant gardening/propagation house. The rest is a blank canvas just waiting for your personal touch.