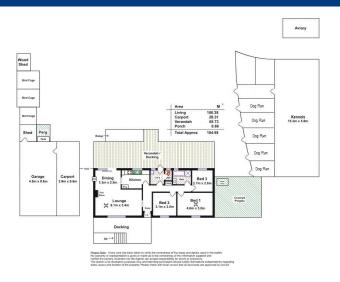

Built in 1988 the home itself has been well cared for. It boasts 3 bedrooms which have been newly carpeted and a versatile L-shaped lounge and dining. The lounge room has beautiful raked ceilings and a large slow combustion heater.

Outside has everything you need ??? the huge verandah at the rear has ramp access and looks out over the fantastic landscape. There is also a wood-fired pizza oven just perfect for entertaining.

Outside, the block is impressive, with 3 large chicken runs/bird cages ready for new occupants, fully lined sheds with concrete flooring and plenty of ventilation to extract the heat and a brilliant gardening/propagation house. The rest is a blank canvas just waiting for your personal touch.