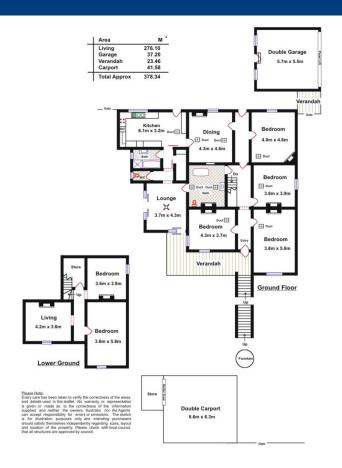

Built in 1890 this 2 storey stone house boasts 14 foot ceilings, 6 bedrooms, lounge, dining, family room and an amazing 9 open fire places throughout. The property also has facilities to house 4 cars under shelter.

## **Land Size**

1051 m2