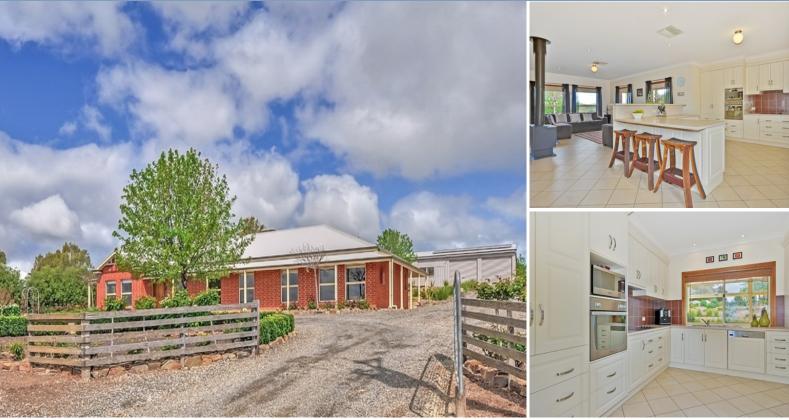

## Greenock,

House: 4 📇 2 🛁 4 📾

GREENOCK - Over 22 Squares of Luxurious Living \$629,950

If open space, fresh air and 360 degrees of stunning views is what you are after then look no further. This stunning 2004 built Rendition Home is situated on just over 1 Acre in one of the most picturesque settings in the Barossa. The home offers a wonderful layout with great open plan living and all the necessary space and storage.

This quality home offers a large but stunning formal entry into the formal lounge and then a walk-through into the main hub of the home being the open plan family, meals and kitchen. This Rendition Home has had no expense spared with quality fixtures and fittings throughout, 9 foot ceilings, beautiful views from all the windows and great natural light throughout the home, 1.5kw solar, phone and data cable in every room, slow combustion heating, ducted evaporative cooling, 3-way bathroom and large laundry.

Outside the home has equally as much to offer with an abundance of fruit trees, olive trees, a children???s cubby house, flood lighting to the yard, entertainment area complete with zip-track cafe blinds, 44000L of rain water storage, wood shed, large 50x25x10 foot shed with double remote doors and 3 phase power, fully established gardens, chicken run, vegie patch, and plenty of room even for a pool.