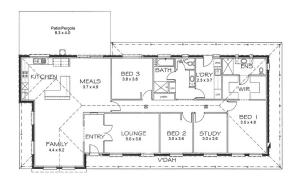

The home boasts 4 great size bedrooms, master complete with ???his and hers??? walk-in robe and ensuite, bedrooms 2 and 3 are complete with built-in robes whilst bedroom 4 offers plenty of space to have built-ins installed.

This quality home offers a large but stunning formal entry into the formal lounge and then a walk-through into the main hub of the home being the open plan family, meals and kitchen. This Rendition Home has had no expense spared with quality fixtures and fittings throughout, 9 foot ceilings, beautiful views from all the windows and great natural light throughout the home, 1.5kw solar, phone and data cable in every room, slow combustion heating, ducted evaporative cooling, 3-way bathroom and large laundry.