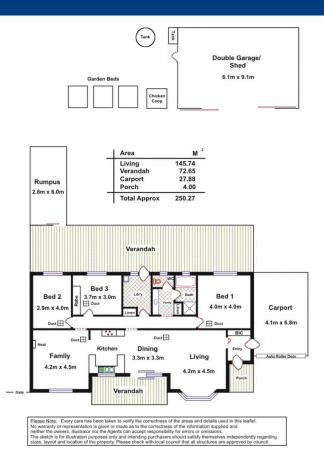

Built in 1989 the property presents a practical layout with the bedrooms situated away from the living areas. Featuring lounge, dining, family/games room, functional kitchen, 3-way bathroom and a carport under the main roof.

The home is serviced by a 2kw solar system, with gas heating and hot water, and ducted evaporative cooling.

The huge 919m2 block boasts manicured gardens, established vegetable garden bed, 9m x 6m garage and a spacious verandah perfect for entertaining.

This property won???t last long so call us today for an inspection.

RLA 249396

Upcoming Inspections Inspect by appointment, contact agent.

Land Size 919 m2