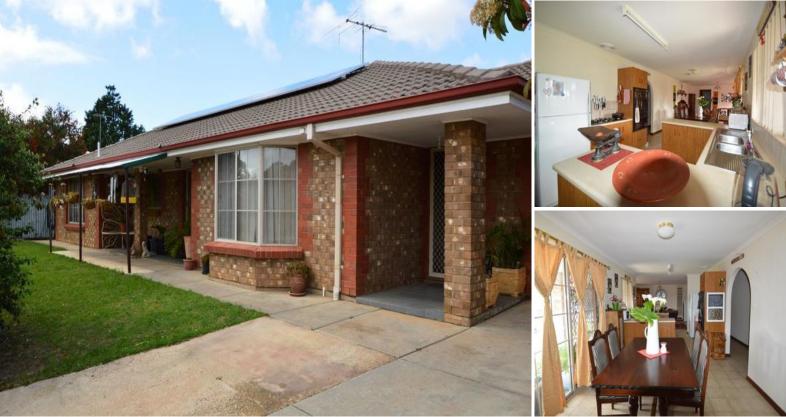

## GAWLER EAST - Location, Location, Location \$349,950

Located in the highly sought after suburb of Gawler East this 3 bedroom home is ideal for first home buyers and investors. The quiet, leafy location is close to schools and shops, and is only 2 minutes from the heart of Gawler.

Built in 1989 the property presents a practical layout with the bedrooms situated away from the living areas. Featuring lounge, dining, family/games room, functional kitchen, 3-way bathroom and a carport under the main roof.

The home is serviced by a 2kw solar system, with gas heating and hot water, and ducted evaporative cooling.

The huge 919m2 block boasts manicured gardens, established vegetable garden bed, 9m x 6m garage and a spacious verandah perfect for entertaining.