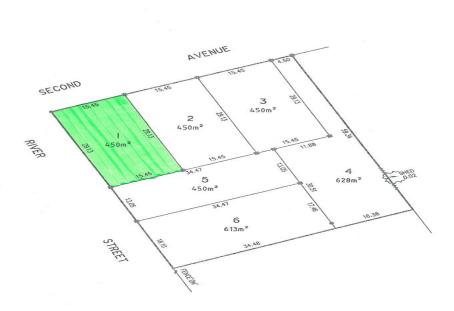

## KLEMZIG - Exciting Land Release with 15m Frontage

\$337,850

450m2 with a 15 meter frontage on the corner of Second avenue and River Street.

This is a key inner suburban allotment in a prime quiet location. Only approximately 6km north east of the Adelaide GPO and just a short stroll to Linear Park, the O-Bahn interchange, shops and schools.

## **Land Size**

450 m2