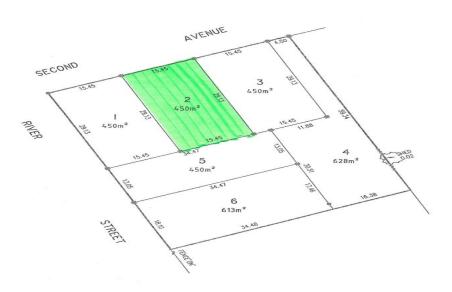

## KLEMZIG - Exciting Land Release with 15m Frontage \$337,850

4 x 450m2 allotments

1 x 628m2 allotment

On the corner of Second avenue and River Street

This is a key inner suburban land division in a prime quiet location. In a fantastic location only approximately 6km north east of the Adelaide GPO and just a short stroll to Linear Park, the O-Bahn interchange and , shops and schools.

This offers you a fantastic opportunity to build you dream home.

For full details call Jordan on 0408332069

Upcoming Inspections Inspect by appointment, contact agent.

Land Size 450 m2