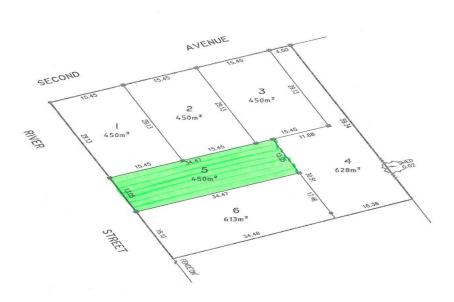

## KLEMZIG - Exciting Land Release with 13m Frontage

\$337,850

4 x 450m2 allotments

1 x 628m2 allotment

On the corner of Second avenue and River Street

This is a key inner suburban land division in a prime quiet location. In a fantastic location only approximately 6km north east of the Adelaide GPO and just a short stroll to Linear Park, the O-Bahn interchange and , shops and schools.