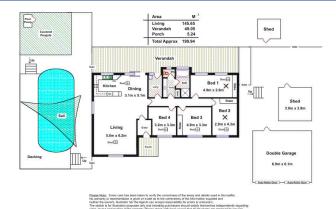

The property also boasts an above-ground swimming pool with decking, outdoor entertaining area and ample storage facilities with 2 sheds.

Opportunities to purchase properties such as this on a large parcel of land in the Barossa Valley rarely arise and this one won???t last long, so call us today to arrange an inspection!

RLA 249396

Upcoming Inspections Inspect by appointment, contact agent.

Land Size 5552 m2