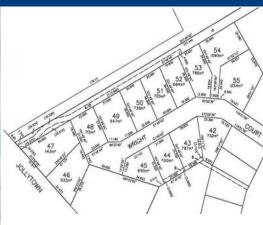

## LYNDOCH - LOT 48 LYNDOCH RISE ESTATE - 713m2

\$149,950

In a beautiful, peaceful location with panoramic views of the Barossa Ranges, this exclusive land release offers you a choice from allotments ranging in size from 690m2 to 1093m2.

## Land Size

713 m2