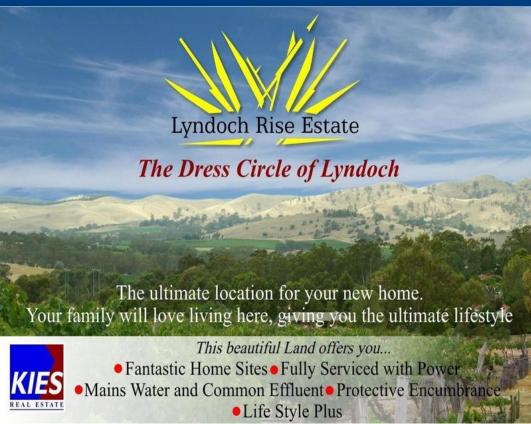

## LYNDOCH - LOT 48 LYNDOCH RISE ESTATE - 713m2

\$149,950

In a beautiful, peaceful location with panoramic views of the Barossa Ranges, this exclusive land release offers you a choice from allotments ranging in size from 690m2 to 1093m2.

This would have to rank with the best land divisions to be released in the Barossa.

These allotments are fully serviced with power, water, common effluent and offer that extra, with the generous sizes and the breathtaking outlook.