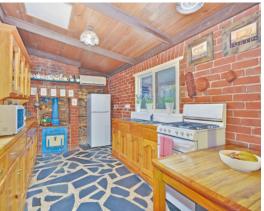

## **GAWLER SOUTH - 1900 Bluestone Cottage**

\$339,950

This beautifully maintained symmetrical cottage simply oozes charm and character with original polished floorboards and high ceilings, with five open fire places and exposed stonework this home is sure to tick all boxes for a buyer wanting the idyllic Gawler Cottage. Offering three double bedrooms all with fire places, formal lounge with ornate ceiling rose and fireplace, of course! Together with refurnished kitchen and bathroom plus a cosy family/dine area.

This home is stunning in every original detail and has been meticulously looked after with a new roof less than 5 years old, evaporative ducted air-conditioning and split system heating and cooling it offers the modern comforts.