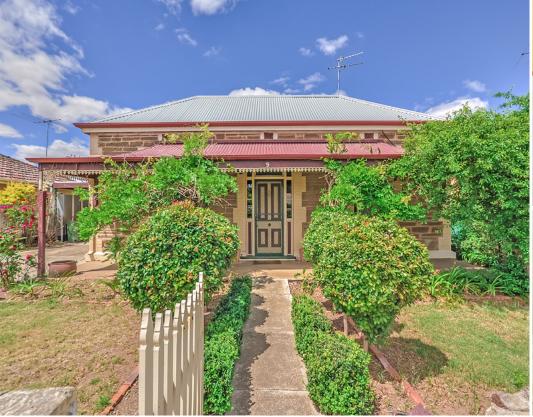

## **GAWLER SOUTH - 1900 Bluestone Cottage**

\$339,950

This beautifully maintained symmetrical cottage simply oozes charm and character with original polished floorboards and high ceilings, with five open fire places and exposed stonework this home is sure to tick all boxes for a buyer wanting the idyllic Gawler Cottage. Offering three double bedrooms all with fire places, formal lounge with ornate ceiling rose and fireplace, of course! Together with refurnished kitchen and bathroom plus a cosy family/dine area.

This home is stunning in every original detail and has been meticulously looked after with a new roof less than 5 years old, evaporative ducted air-conditioning and split system heating and cooling it offers the modern comforts.

The property has side access as well as rear access with magnificent gardens which are fully established and just as stunning as the home, as exceptional property in the ideal location.

Call to arrange an inspection time to suit.