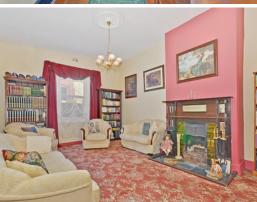

## **GAWLER SOUTH - 1900 Bluestone Cottage**

\$339,950

This beautifully maintained symmetrical cottage simply oozes charm and character with original polished floorboards and high ceilings, with five open fire places and exposed stonework this home is sure to tick all boxes for a buyer wanting the idyllic Gawler Cottage. Offering three double bedrooms all with fire places, formal lounge with ornate ceiling rose and fireplace, of course! Together with refurnished kitchen and bathroom plus a cosy family/dine area.