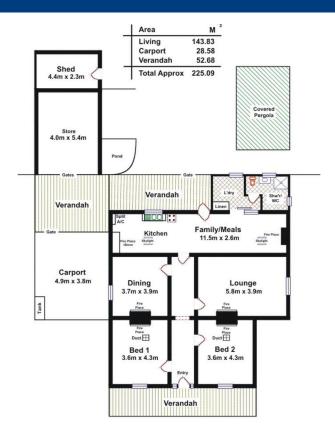

## **Land Size**

596 m2

## **Kies Real Estate**

enquiries@kies.com.au 08 8523 3777 3A Adelaide Road, Gawler 5118

House: 3 🚝 1 🚅 2 📾

Please Note: Every care has been taken to verify the correctness of the areas and details used in this leaflet. No warranty or representation is given or made as to the correctness of the information supplied and neither the owners, illustrator nor the Agents can accept responsibility for errors or omissions. The sketch is for illustration purposes only and intending purchasers should satisfy themselves independently regarding sizes, layout and location of the property. Please check with local council that all structures are approved by council.