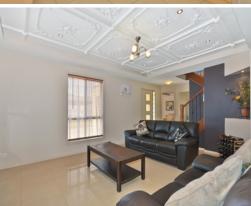

The home consists of over 303m2 of living and entertaining space, which is evident as soon as you step through the front door. Downstairs you are greeted by a family room, separate study, formal lounge and dining room and a spacious modern kitchen with dishwasher and quality stainless steel appliances.