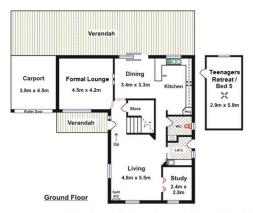

The home consists of over 303m2 of living and entertaining space, which is evident as soon as you step through the front door. Downstairs you are greeted by a family room, separate study, formal lounge and dining room and a spacious modern kitchen with dishwasher and quality stainless steel appliances.

The exterior of the home offers even more, with a rear veranda for all your entertaining needs and a huge fifth bedroom/ teenage retreat including ceiling fan. There is also a carport with remote roller door which leads onto a double garage with power and concrete floor. The gardens are established and low maintenance.

## **Land Size**

698 m2