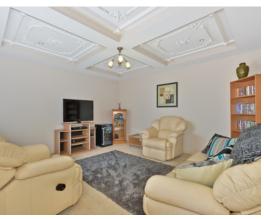

The home consists of over 303m2 of living and entertaining space, which is evident as soon as you step through the front door. Downstairs you are greeted by a family room, separate study, formal lounge and dining room and a spacious modern kitchen with dishwasher and quality stainless steel appliances.