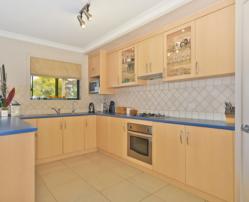

The home consists of over 303m2 of living and entertaining space, which is evident as soon as you step through the front door. Downstairs you are greeted by a family room, separate study, formal lounge and dining room and a spacious modern kitchen with dishwasher and quality stainless steel appliances.