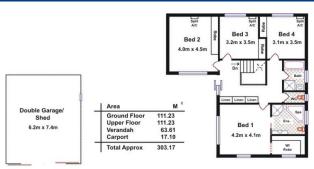

The home consists of over 303m2 of living and entertaining space, which is evident as soon as you step through the front door. Downstairs you are greeted by a family room, separate study, formal lounge and dining room and a spacious modern kitchen with dishwasher and quality stainless steel appliances.

Moving upstairs you will find the four generous bedrooms including the luxurious master bedroom featuring a huge walk-in robe and a fabulous ensuite with spa bath. Bedrooms 2, 3 and 4 all contain built-in-robes and reverse cycle split systems. Storage is not an issue with a store room under the stairs and plenty of linen cupboards along the upstairs hall way.

The exterior of the home offers even more, with a rear veranda for all your entertaining needs and a huge fifth bedroom/ teenage retreat including ceiling fan. There is also a carport with remote roller door which leads onto a double garage with power and concrete floor. The gardens are established and low maintenance.