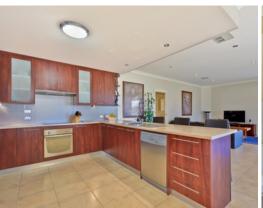

Inside, the superb ???Farquar??? kitchen boasts soft-closing doors and draws together with excellent appliances. This is the heart of the home, overlooking the large family and dining area. No expense has been spared or comfort overlooked with an 8-zone reverse cycle ducted air-conditioning system, capacity for 62,000L of rain water and a 1.5kw Solar System with buy-back at 51.6c/kwh.