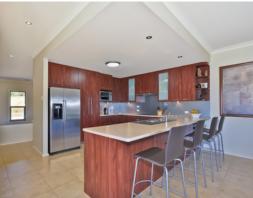

Inside, the superb ???Farquar??? kitchen boasts soft-closing doors and draws together with excellent appliances. This is the heart of the home, overlooking the large family and dining area. No expense has been spared or comfort overlooked with an 8-zone reverse cycle ducted air-conditioning system, capacity for 62,000L of rain water and a 1.5kw Solar System with buy-back at 51.6c/kwh.