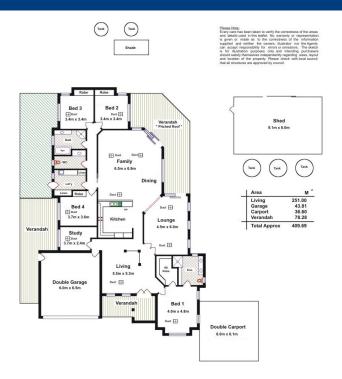

The home offers four bedrooms plus a study, with walk-in-robe and ensuite completing the master bedroom. The other bedrooms have built-in-robes, and their own ducting, to keep the whole family in total comfort.

There is more than enough room for entertaining outdoors, and with a double garage under the main roof, double carport, and a 9.1x6x2.7 shed there is plenty of room for cars and toys alike! Or perhaps you would prefer to sit quietly under the pitched roof verandah and keep the breathtaking, unbroken views all to yourself.

## **Land Size**

8.18 m2