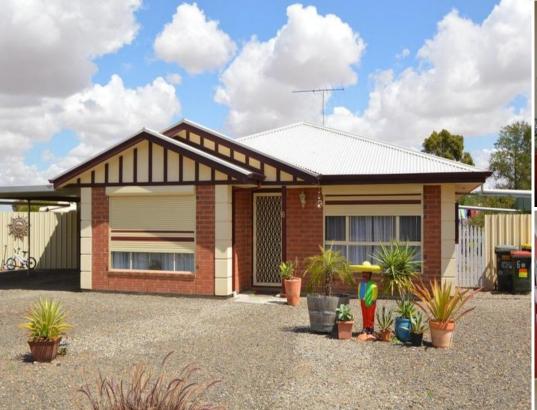

## FREELING - Fabulous Family Home on 3/4 Acre

\$359,950

Built 1998 this beautifully established steel-framed home offers 4 bedrooms, main with ensuite and walk-in-robe, formal lounge and huge dining/family overlooked by the sparkling kitchen. Together with split-system heating and cooling plus slow combustion heating for those cold winter months.

Outside the stunning gardens frame the house, complete with chook shed, potting shed and 20x20 shed with vehicle access.

Located in a wonderfully quiet court in Freeling, only minutes from Gawler and all amenities but still offering the perfect family rural lifestyle on a 3/4 Acre allotment.