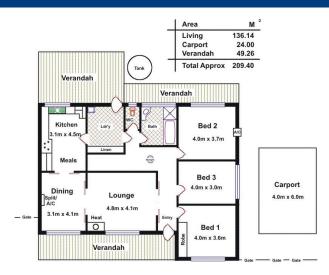

## **WILLASTON - Solid Family Home**

\$274,950

Comprising of 3 double bedrooms this solid brick home boasts high ceilings throughout, with spacious formal lounge, family/dine adjoining meals/kitchen, main bathroom with separate toilet and huge laundry with floor to ceiling cupboards.

In a great location on a 561m2 allotment with over 21m of street frontage with side access, single carport and pergola.

Serviced by split-system heating and cooling, slow combustion heating and new solar hot water service.

## **Land Size**

561 m2