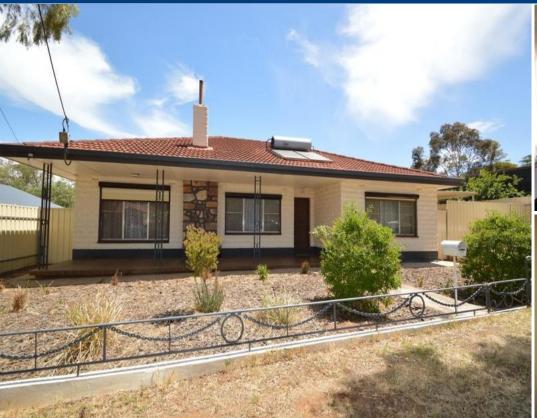

## **WILLASTON - Solid Family Home**

\$274,950

Comprising of 3 double bedrooms this solid brick home boasts high ceilings throughout, with spacious formal lounge, family/dine adjoining meals/kitchen, main bathroom with separate toilet and huge laundry with floor to ceiling cupboards.

In a great location on a 561m2 allotment with over 21m of street frontage with side access, single carport and pergola.

Serviced by split-system heating and cooling, slow combustion heating and new solar hot water service.