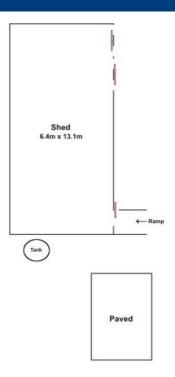

This would be an ideal opportunity to restore this charming cottage and further develop the large allotment, which has rear lane-way access to the fantastic  $6.4 \, \text{m}$  x  $13.1 \, \text{m}$  shed/workshop.