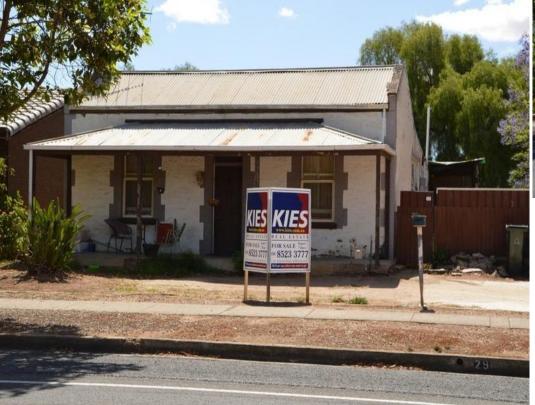

### **GAWLER SOUTH - Develop Your Dream**

\$267,000

Set on a 1/3 Acre (1333m2) this stone cottage is ripe for refurbishment and land development if desired (subject to Council consent), with over 17 squares of living the cottage offers 4 bedrooms, kitchen/dine, large formal lounge and main bathroom.

This would be an ideal opportunity to restore this charming cottage and further develop the large allotment, which has rear lane-way access to the fantastic  $6.4 \, \text{m}$  x  $13.1 \, \text{m}$  shed/workshop.