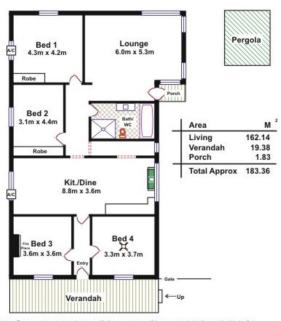

### **GAWLER SOUTH - Develop Your Dream**

\$267,000

Set on a 1/3 Acre (1333m2) this stone cottage is ripe for refurbishment and land development if desired (subject to Council consent), with over 17 squares of living the cottage offers 4 bedrooms, kitchen/dine, large formal lounge and main bathroom.