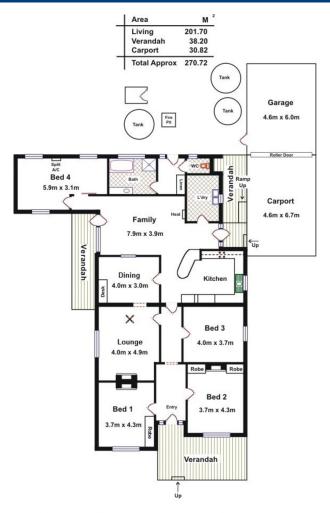

Boasting 4 double bedrooms, formal lounge, formal dining, and kitchen / family area meticulously maintained inside and out; this property is a rare example of the architecture and craftsmanship of a bygone era.

## Land Size

683 m2