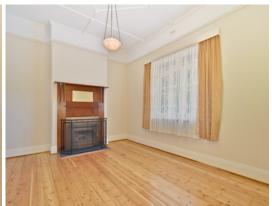

## **GAWLER SOUTH - Home Sweet Stone**

\$429,950

This circa 1920 stone bungalow simply oozes charm and character of yesteryear. Featuring high ceilings with stunning ornate decoration, original polished floorboards, and leadlight detail throughout the home.

Boasting 4 double bedrooms, formal lounge, formal dining, and kitchen / family area meticulously maintained inside and out; this property is a rare example of the architecture and craftsmanship of a bygone era.