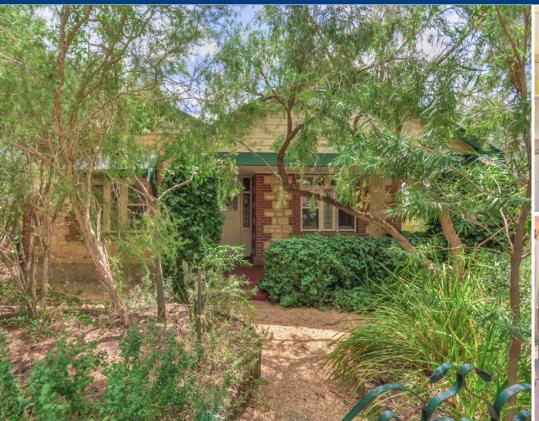

## **GAWLER SOUTH - Home Sweet Stone**

\$429,950

This circa 1920 stone bungalow simply oozes charm and character of yesteryear. Featuring high ceilings with stunning ornate decoration, original polished floorboards, and leadlight detail throughout the home.

Boasting 4 double bedrooms, formal lounge, formal dining, and kitchen / family area meticulously maintained inside and out; this property is a rare example of the architecture and craftsmanship of a bygone era.