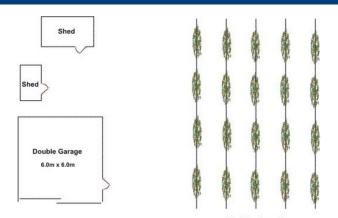

Outside has a wondrously ???Barossa??? feel, featuring low-maintenance gardens and an entertainment area surrounded by your own personal Shiraz vineyard.

There is a double garage with power and cement floor, and enough room left over for you to finish with your own personal touch.