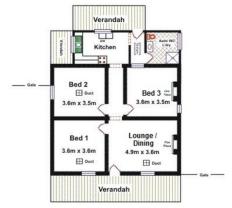

Set on a superb 1290m2, this cottage simply oozes charm and character, showcasing the Gawler heritage throughout, with ornate ceilings and the finest of fixtures.

Boasting 11ft ceilings, polished floorboards and slate floors, the home is heated and cooled via reverse-cycle ducted air conditioning, while the combustion heater provides more traditional warmth for those cold winter nights.

## **Land Size**

1290 m2

## **Kies Real Estate**

enquiries@kies.com.au 08 8523 3777 3A Adelaide Road, Gawler 5118

House: 3 📇 1 🚅 2 📾

| Area         | М      |
|--------------|--------|
| Living       | 90.89  |
| Verandah     | 51.97  |
| Total Approx | 142.86 |