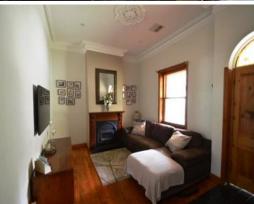

Set on a superb 1290m2, this cottage simply oozes charm and character, showcasing the Gawler heritage throughout, with ornate ceilings and the finest of fixtures.

Boasting 11ft ceilings, polished floorboards and slate floors, the home is heated and cooled via reverse-cycle ducted air conditioning, while the combustion heater provides more traditional warmth for those cold winter nights.