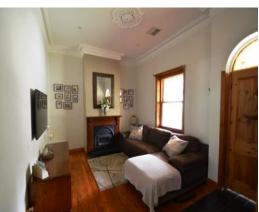

Set on a superb 1290m2, this cottage simply oozes charm and character, showcasing the Gawler heritage throughout, with ornate ceilings and the finest of fixtures.

Boasting 11ft ceilings, polished floorboards and slate floors, the home is heated and cooled via reverse-cycle ducted air conditioning, while the combustion heater provides more traditional warmth for those cold winter nights.