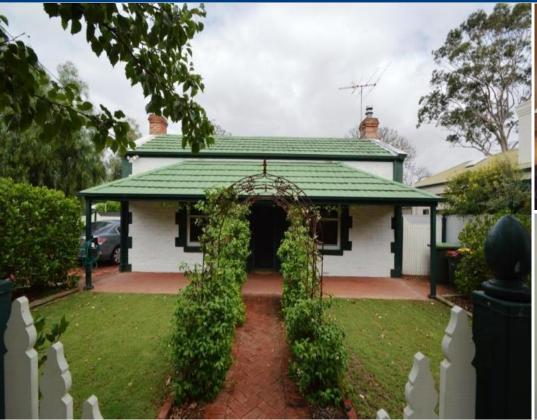

## **Gawler East - Old World Charm In The Heart Of Gawler** \$344.950

Impeccably presented, this 3 bedroom 1890 Colonial Cottage is located in one of the most sought after streets in Gawler. The property is within walking distance to local schools, parks and Gawler???s main street, filled with boutique shops and cafes, yet still enjoys the peace and quiet of a rural town.

Set on a superb 1290m2, this cottage simply oozes charm and character, showcasing the Gawler heritage throughout, with ornate ceilings and the finest of fixtures.

Boasting 11ft ceilings, polished floorboards and slate floors, the home is heated and cooled via reverse-cycle ducted air conditioning, while the combustion heater provides more traditional warmth for those cold winter nights.

Outside has a wondrously ???Barossa??? feel, featuring low-maintenance gardens and an entertainment area surrounded by your own personal Shiraz vineyard.

There is a double garage with power and cement floor, and enough room left over for you to finish with your own personal touch.

If you are looking for an historic home on a massive allotment then look no further ??? this property will be hard to beat.

RLA: 249396