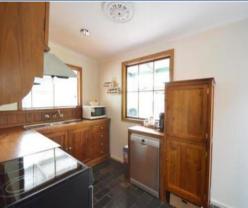

Set on a superb 1290m2, this cottage simply oozes charm and character, showcasing the Gawler heritage throughout, with ornate ceilings and the finest of fixtures.

Boasting 11ft ceilings, polished floorboards and slate floors, the home is heated and cooled via reverse-cycle ducted air conditioning, while the combustion heater provides more traditional warmth for those cold winter nights.