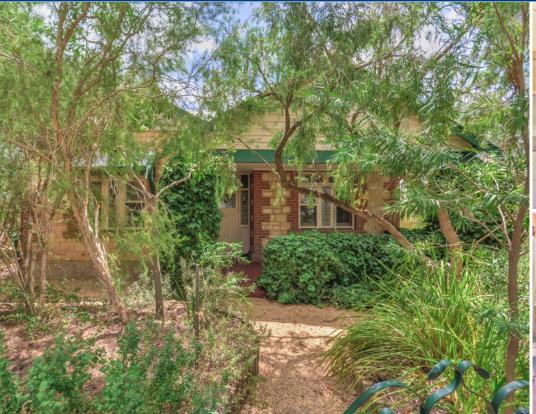

## **GAWLER SOUTH - Home Sweet Stone**

\$429,950

This circa 1920 stone bungalow simply oozes charm and character of yesteryear. Featuring high ceilings with stunning ornate decoration, original polished floorboards, and leadlight detail throughout the home.

Boasting 4 double bedrooms, formal lounge, formal dining, and kitchen / family area meticulously maintained inside and out; this property is a rare example of the architecture and craftsmanship of a bygone era.