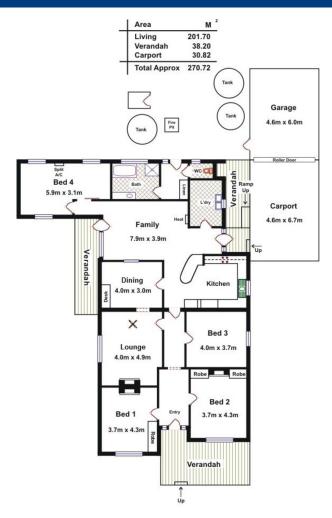

Boasting 4 double bedrooms, formal lounge, formal dining, and kitchen / family area meticulously maintained inside and out; this property is a rare example of the architecture and craftsmanship of a bygone era.

## **Land Size**

683 m2