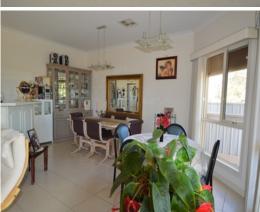

With built in robes in every bedroom, 3 phase power, and a 2kw solar system, this home offers many features, including ducted reverse cycle heating and cooling, and 9ft ceilings to the bright and airy living areas which access the large front verandah, just perfect for entertaining.