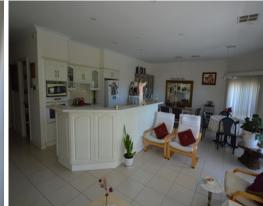

With built in robes in every bedroom, 3 phase power, and a 2kw solar system, this home offers many features, including ducted reverse cycle heating and cooling, and 9ft ceilings to the bright and airy living areas which access the large front verandah, just perfect for entertaining.

Together with a 2-way bathroom servicing the main bedroom as ensuite plus a second toilet, a single garage under the main roof, and parking for a caravan or boat, and a 6m x 6m workshop, this property wants for nothing. An architecturally designed home, purpose built for the site, the property takes full advantage of its position and elevation, utilising all of its 658m2 allotment, a quality steel framed home with oodles of storage and open living. Inspection will certainly impress. Call to arrange a time to suit.