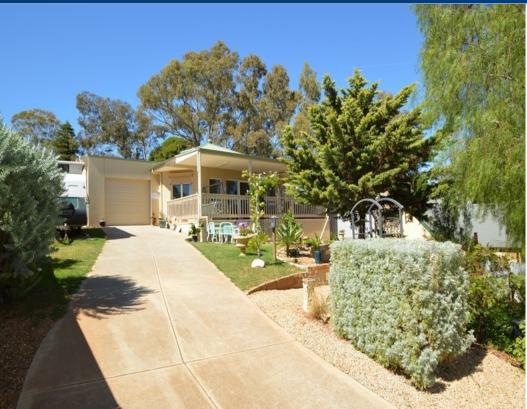

## **GAWLER - Modern Living in the Heart of Gawler**

\$349,950

Only seven years young, this beautiful 3 bedroom home is ideally located in the very heart of Gawler, walking distance to all amenities. Set on 658m2, the property boasts established gardens and majestic views over the town and the local bowling club.

With built in robes in every bedroom, 3 phase power, and a 2kw solar system, this home offers many features, including ducted reverse cycle heating and cooling, and 9ft ceilings to the bright and airy living areas which access the large front verandah, just perfect for entertaining.

Together with a 2-way bathroom servicing the main bedroom as ensuite plus a second toilet, a single garage under the main roof, and parking for a caravan or boat, and a 6m x 6m workshop, this property wants for nothing. An architecturally designed home, purpose built for the site, the property takes full advantage of its position and elevation, utilising all of its 658m2 allotment, a quality steel framed home with oodles of storage and open living. Inspection will certainly impress. Call to arrange a time to suit.