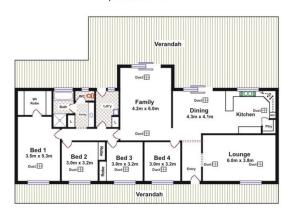

Built in 2002, this spacious home boasts 4 bedrooms, including a generous master with walk-in-robe and built in robes in bedrooms 2 and 3. The open plan kitchen and meals looks out over the rear verandah and features a breakfast bar, wall oven and walk-in pantry. The home also includes a huge formal lounge and a 3 way family bathroom.

## **Kies Real Estate**

enquiries@kies.com.au 08 8523 3777 3A Adelaide Road, Gawler 5118

House: 4 📇 1 🚅 2 📾

Shed 6.2m x 9.1m

| Area               | M 2              |
|--------------------|------------------|
| Living<br>Verandah | 180.48<br>131.78 |
| Total Approx       | 312.26           |