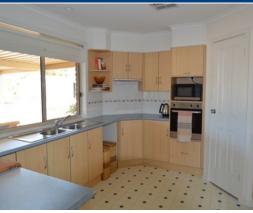

Built in 2002, this spacious home boasts 4 bedrooms, including a generous master with walk-in-robe and built in robes in bedrooms 2 and 3. The open plan kitchen and meals looks out over the rear verandah and features a breakfast bar, wall oven and walk-in pantry. The home also includes a huge formal lounge and a 3 way family bathroom.