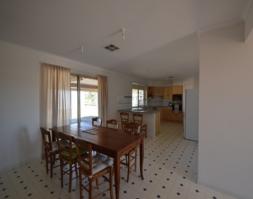

Built in 2002, this spacious home boasts 4 bedrooms, including a generous master with walk-in-robe and built in robes in bedrooms 2 and 3. The open plan kitchen and meals looks out over the rear verandah and features a breakfast bar, wall oven and walk-in pantry. The home also includes a huge formal lounge and a 3 way family bathroom.