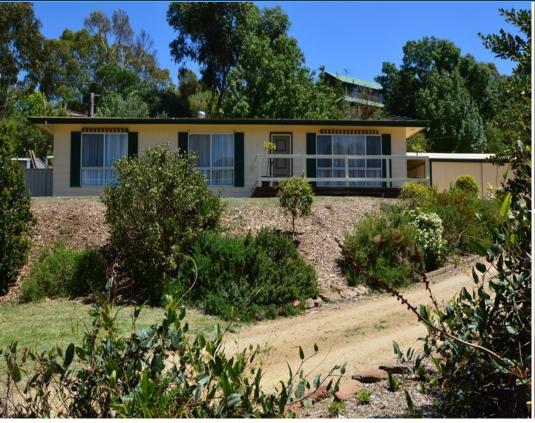

## WILLIAMSTOWN - Affordable Home, Over $1\!\!/_{\!2}$ an Acre

\$274,950

Set on a large 2,351m2 allotment, this wonderful home offers unprecedented views over Williamstown. Offering 3 bedrooms, main with built in robe, formal lounge and kitchen / dining, together with main bathroom with separate toilet and laundry, the home is spacious and comfortable.

Outside there is a large pergola at the rear, and also a front verandah from which to enjoy the views. With established gardens and two large sheds with access, this is a very affordable property in the heart of Williamstown on an allotment which could be subdivided if so desired.