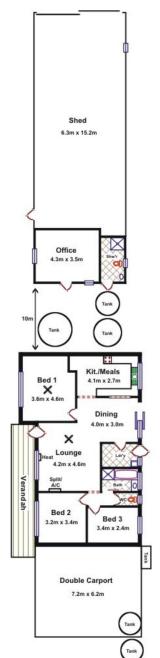

Built in 1985, this comfortable three bedroom home features solar panels and four rainwater tanks plumbed to the house, providing a great starting point for self-sufficiency.

The huge four bay garage includes a separate office and bathroom.

## **Land Size**

4288 m2

## **Kies Real Estate**

enquiries@kies.com.au 08 8523 3777 3A Adelaide Road, Gawler 5118

House: 3 🚆 2 🚅 2 📾

| Area         | N      |
|--------------|--------|
| Living       | 101.14 |
| Carport      | 44.64  |
| Verandah     | 14.49  |
| Office       | 22.82  |
| Total Approx | 183.09 |