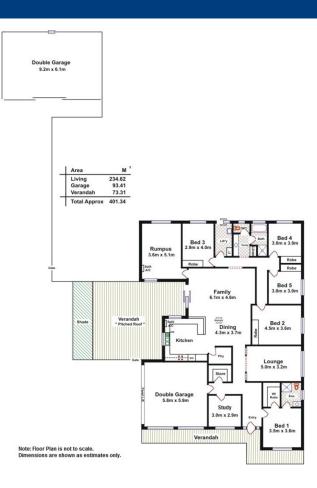

The five bedroom home is beautifully established, with the master boasting an ensuite and walk in robe, with built in robes to all of the other bedrooms. The spacious kitchen includes dishwasher, wall oven, and ample cupboard space, and looks out over the formal dining and family room. The property also features a study and rumpus room, perfect for separating work and play.

Outdoors beneath the pitched roof verandah is a large entertaining area, looking out on manicured lawns and gardens that blend seamlessly into the surrounding landscape. There is also a double garage under the main roof, and a huge 3-bay shed, perfect for extra vehicles or a handy workshop.

Upcoming Inspections Inspect by appointment, contact agent.

Land Size 5703 m2