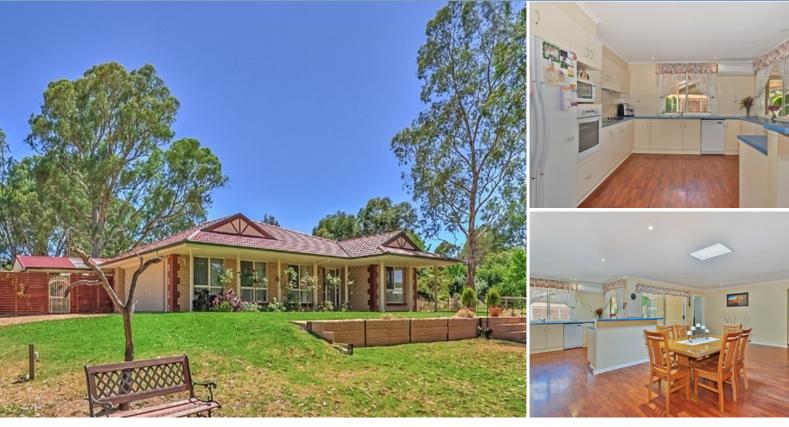

#### WILLIAMSTOWN - A Home Among the Gum Trees \$549,950

Set perfectly into its natural surroundings on an allotment of 5,703m2 this lovely brick veneer home is ideally located in the town of Williamstown ??? the ???Gateway to the Barossa??? ??? close to schools and shops, while still rural enough to be your own private slice of the Australian countryside.

The five bedroom home is beautifully established, with the master boasting an ensuite and walk in robe, with built in robes to all of the other bedrooms. The spacious kitchen includes dishwasher, wall oven, and ample cupboard space, and looks out over the formal dining and family room. The property also features a study and rumpus room, perfect for separating work and play.

Outdoors beneath the pitched roof verandah is a large entertaining area, looking out on manicured lawns and gardens that blend seamlessly into the surrounding landscape. There is also a double garage under the main roof, and a huge 3-bay shed, perfect for extra vehicles or a handy workshop.