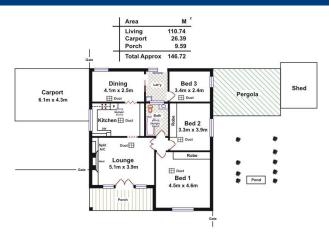

Boasting 10ft ceilings, this home comprises of 3 bedrooms, two with built-in-robes. The formal lounge contains a working fireplace as well as a reverse cycle split system and French doors leading out onto the verandah. The kitchen and bathroom have both been wonderfully updated, and there are quality tiles and carpets throughout.

## **Land Size**

611 m2