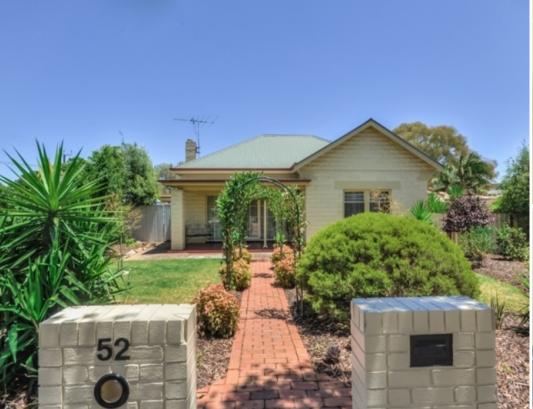

## WILLASTON - Stone Home Ready To Enjoy

\$284,950

Impeccably presented this 1950 Austerity home is situated on a 611m2 allotment only 5 minutes from Gawler. Featuring a Mt Gambier Stone style facade, it has an impressive street appeal, complemented by the manicured gardens.

Boasting 10ft ceilings, this home comprises of 3 bedrooms, two with built-in-robes. The formal lounge contains a working fireplace as well as a reverse cycle split system and French doors leading out onto the verandah. The kitchen and bathroom have both been wonderfully updated, and there are quality tiles and carpets throughout.

Outside has been beautifully landscaped, with an entertainment area and garden shed.

With nothing to do but move in and enjoy, this home would suit first home buyers, investors or those looking to downsize.