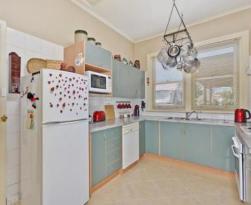

Boasting 10ft ceilings, this home comprises of 3 bedrooms, two with built-in-robes. The formal lounge contains a working fireplace as well as a reverse cycle split system and French doors leading out onto the verandah. The kitchen and bathroom have both been wonderfully updated, and there are quality tiles and carpets throughout.