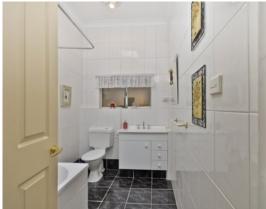

Boasting 10ft ceilings, this home comprises of 3 bedrooms, two with built-in-robes. The formal lounge contains a working fireplace as well as a reverse cycle split system and French doors leading out onto the verandah. The kitchen and bathroom have both been wonderfully updated, and there are quality tiles and carpets throughout.