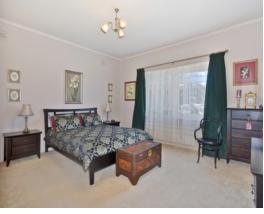

Boasting 10ft ceilings, this home comprises of 3 bedrooms, two with built-in-robes. The formal lounge contains a working fireplace as well as a reverse cycle split system and French doors leading out onto the verandah. The kitchen and bathroom have both been wonderfully updated, and there are quality tiles and carpets throughout.