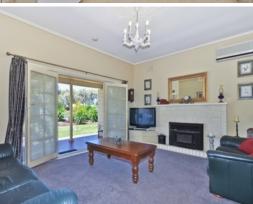

Boasting 10ft ceilings, this home comprises of 3 bedrooms, two with built-in-robes. The formal lounge contains a working fireplace as well as a reverse cycle split system and French doors leading out onto the verandah. The kitchen and bathroom have both been wonderfully updated, and there are quality tiles and carpets throughout.