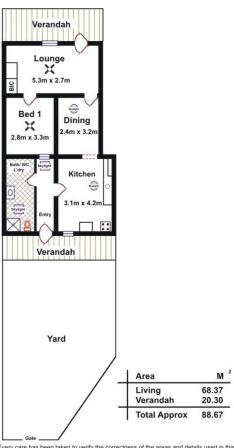

Offering a master bedroom, large living room, dining room, and practical eat-in kitchen, the home is well-maintained and bright. The front verandah overlooks a large private garden.

Call Kies today to arrange an inspection to suit. The owners need to sell, and so have instructed us to offer this property at a reduced price.

## **Kies Real Estate**

enquiries@kies.com.au 08 8523 3777 3A Adelaide Road, Gawler 5118

Please Note: Every care has been taken to verify the correctness of the areas and details used in this leaflet. No warranty or representation is given or made as to the correctness of the information supplied and neither the owners, illustration ror the Agents can accept responsibility for errors or omissions. The sketch is for illustration purposes only and intending purchasers should satisfy themselves independently regarding sizes, layout and location of the property. Please check with local council that all structures are approved by council.