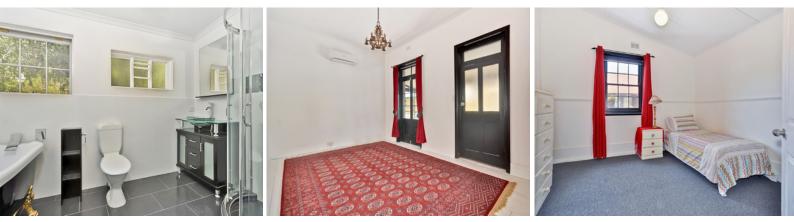

Offering three large bedrooms, formal dining, formal lounge, timber kitchen and stunning main bathroom with second toilet.

Set on over 500m2 in the heart of the Church Hill State Heritage Area, Gawler, this is an extremely versatile property. Together with high ceilings, colonial sash windows, solid stone walls and a quirky mixture of new and old, this property requires inspection to be fully appreciated. It oozes the character and charm of yesteryear with front eyelash verandah and even a cellar!