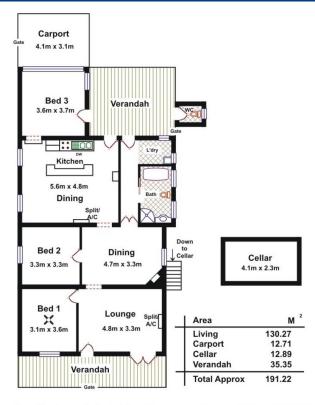

Offering three large bedrooms, formal dining, formal lounge, timber kitchen and stunning main bathroom with second toilet.

Set on over 500m2 in the heart of the Church Hill State Heritage Area, Gawler, this is an extremely versatile property. Together with high ceilings, colonial sash windows, solid stone walls and a quirky mixture of new and old, this property requires inspection to be fully appreciated. It oozes the character and charm of yesteryear with front eyelash verandah and even a cellar!

## **Kies Real Estate**

enquiries@kies.com.au 08 8523 3777 3A Adelaide Road, Gawler 5118

<u>Please Note:</u> Every care has been taken to verify the correctness of the areas and details used in this leaflet. No warrantly or representation is given or made as to the correctness of the information supplied and neither the owners, illustrator nor the Agents can accept responsibility for errors or omissions. The sketch is for illustration purposes only and intending purchasers should satisfy themsetwes independently regarding sizes, layout and location of the property. Please check with local council that all structures are approved by council.