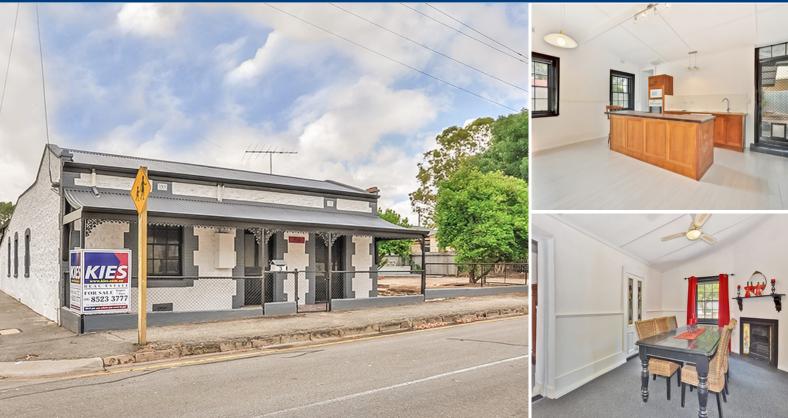

## GAWLER - "Ruby's" The Old Bakery \$349,950

Circa 1875 this beautiful stone cottage has been painstakingly restored by its present owner, re-roofed, re-wired, and completely refurbished ??? no detail has been left to chance.

Offering three large bedrooms, formal dining, formal lounge, timber kitchen and stunning main bathroom with second toilet.

Set on over 500m2 in the heart of the Church Hill State Heritage Area, Gawler, this is an extremely versatile property. Together with high ceilings, colonial sash windows, solid stone walls and a quirky mixture of new and old, this property requires inspection to be fully appreciated. It oozes the character and charm of yesteryear with front eyelash verandah and even a cellar!

If you are searching for a wonderful stone cottage in need of absolutely no work, then this is for you:- ???Ruby???s??? cottage. Inspection is by appointment, call to arrange a time to suit.