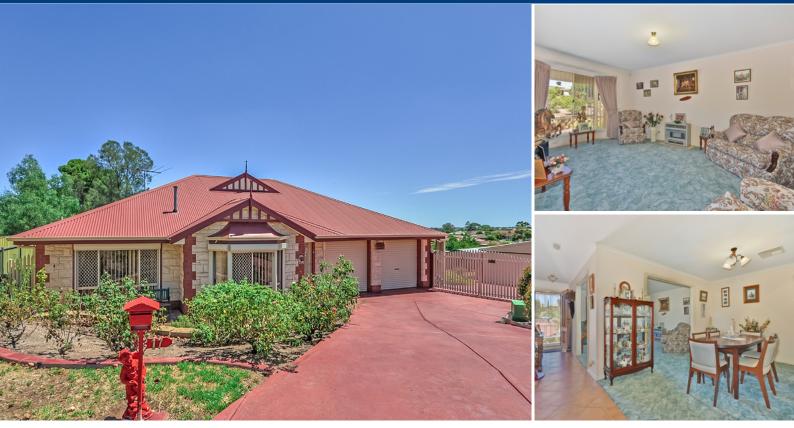

# GAWLER EAST - Seek and You Will Find! \$359,950

Set in a wonderfully quiet court amongst other quality homes, with sweeping views and Gawler East and Hewett sits this beautiful stone-fronted home. Set on 809m2, there is excellent access to the 9m x 6m shed, as well as double garage with automatic rollers doors under the main roof.

The home features 3 double bedrooms with built-in-robes, with two-way bathroom servicing the main as ensuite; together with formal lounge, formal dining, and a spacious kitchen / family area. This home is complete in every detail, with ducted evaporative air-conditioning, gas heating, and instant gas hot water.

The home boasts quality soft furnishings and excellent fixtures and fittings. Outside is also complete with established gardens and a superb rear verandah, taking full advantage of the stunning elevated views.