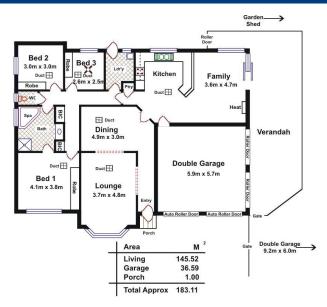

The home features 3 double bedrooms with built-in-robes, with two-way bathroom servicing the main as ensuite; together with formal lounge, formal dining, and a spacious kitchen / family area. This home is complete in every detail, with ducted evaporative air-conditioning, gas heating, and instant gas hot water.

Inspection is by appointment and will not disappoint. Find what you have been seeking and call today to arrange a time to suit.

RLA: 249396

Upcoming Inspections Inspect by appointment, contact agent.

Land Size 809 m2