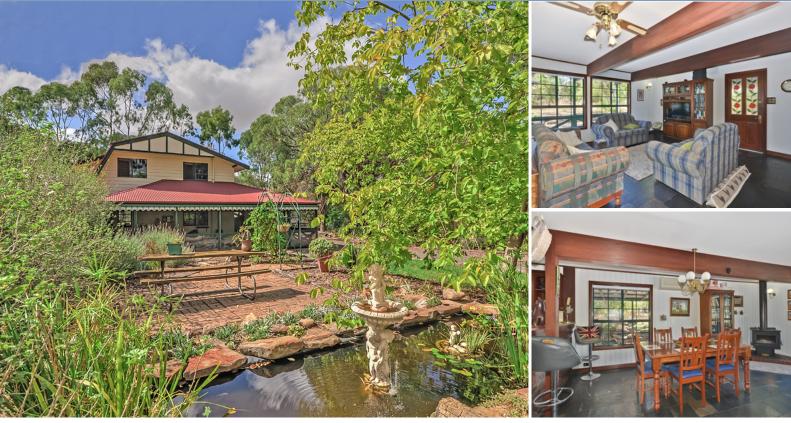

#### ALTONA via LYNDOCH - Barossa Beauty! \$449,950

Set on over an acre of established grounds - this two storey home is picture perfect. Upstairs there are three bedrooms, two with adjoining balconies together with the main bathroom, while downstairs accommodates the stunning jarrah kitchen with granite bench tops and huge double oven & range, with a second toilet off the laundry and a spacious lounge/ dining the home is complete. Outside the enclosed verandah is the perfect entertaining area & games room with a lined 20??? x 20??? offering an alternative or teenagers retreat and a massive 40??? x 30??? x 15??? shed/ workshop completes the ample shedding. There is over 25,000L of rainwater storage pumped to the home as well as mains water, naturally, and also a split system airconditioner/ heating plus a slow combustion fire. In all this is a wonderful rural property ideally located in the Barossa Valley and within commuting distance to Adelaide. Beautifully maintained and presented. Arrange an inspection to suit. It will certainly not disappoint.