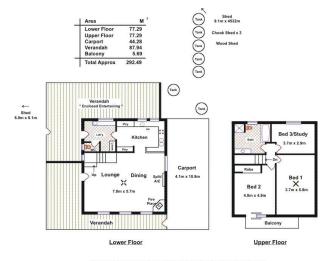

#### ALTONA via LYNDOCH - Barossa Beauty! \$449,950

Set on over an acre of established grounds - this two storey home is picture perfect. Upstairs there are three bedrooms, two with adjoining balconies together with the main bathroom, while downstairs accommodates the stunning jarrah kitchen with granite bench tops and huge double oven & range, with a second toilet off the laundry and a spacious lounge/ dining the home is complete. Outside the enclosed verandah is the perfect entertaining area & games room with a lined 20??? x 20??? offering an alternative or teenagers retreat and a massive 40??? x 30??? x 15??? shed/ workshop completes the ample shedding. There is over 25,000L of rainwater storage pumped to the home as well as mains water, naturally, and also a split system airconditioner/ heating plus a slow combustion fire. In all this is a wonderful rural property ideally located in the Barossa Valley and within commuting distance to Adelaide. Beautifully maintained and presented. Arrange an inspection to suit. It will certainly not disappoint.