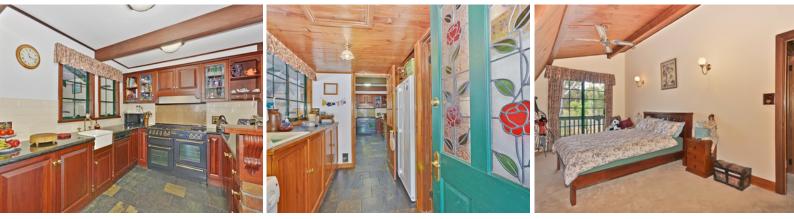

#### ALTONA via LYNDOCH - Barossa Beauty! \$449,950

Set on over an acre of established grounds - this two storey home is picture perfect. Upstairs there are three bedrooms, two with adjoining balconies together with the main bathroom, while downstairs accommodates the stunning jarrah kitchen with granite bench tops and huge double oven & range, with a second toilet off the laundry and a spacious lounge/ dining the home is complete. Outside the enclosed verandah is the perfect entertaining area & games room with a lined 20??? x 20??? offering an alternative or teenagers retreat and a massive 40??? x 30??? x 15??? shed/ workshop completes the ample shedding. There is over 25,000L of rainwater storage pumped to the home as well as mains water, naturally, and also a split system airconditioner/ heating plus a slow combustion fire. In all this is a wonderful rural property ideally located in the Barossa Valley and within commuting distance to Adelaide. Beautifully maintained and presented. Arrange an inspection to suit. It will certainly not disappoint.