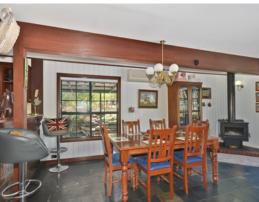

## LYNDOCH - Barossa Beauty!

\$449,950

Set on over an acre of established grounds - this two storey home is picture perfect. Upstairs there are three bedrooms, two with adjoining balconies together with the main bathroom, while downstairs accommodates the stunning jarrah kitchen with granite bench tops and huge double oven & range, with a second toilet off the laundry and a spacious lounge/ dining the home is complete. Outside the enclosed verandah is the perfect entertaining area & games room with a lined 20??? x 20??? offering an alternative or teenagers retreat and a massive 40??? x 30??? x 15??? shed/ workshop completes the ample shedding. There is over 25,000L of rainwater storage pumped to the home as well as mains water, naturally, and also a split system airconditioner/ heating plus a slow combustion fire. In all this is a wonderful rural property ideally located in the Barossa Valley and within commuting distance to Adelaide. Beautifully maintained and presented. Arrange an inspection to suit. It will certainly not disappoint.