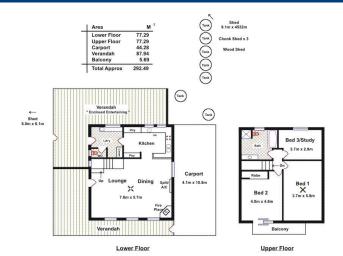

## LYNDOCH - Barossa Beauty!

\$449,950

Set on over an acre of established grounds - this two storey home is picture perfect. Upstairs there are three bedrooms, two with adjoining balconies together with the main bathroom, while downstairs accommodates the stunning jarrah kitchen with granite bench tops and huge double oven & range, with a second toilet off the laundry and a spacious lounge/ dining the home is complete. Outside the enclosed verandah is the perfect entertaining area & games room with a lined 20??? x 20??? offering an alternative or teenagers retreat and a massive 40??? x 30??? x 15??? shed/ workshop completes the ample shedding. There is over 25,000L of rainwater storage pumped to the home as well as mains water, naturally, and also a split system airconditioner/ heating plus a slow combustion fire. In all this is a wonderful rural property ideally located in the Barossa Valley and within commuting distance to Adelaide. Beautifully maintained and presented. Arrange an inspection to suit. It will certainly not disappoint.

## **Land Size**

1 m2