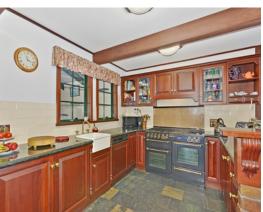

## LYNDOCH - Barossa Beauty!

\$449,950

Set on over an acre of established grounds - this two storey home is picture perfect. Upstairs there are three bedrooms, two with adjoining balconies together with the main bathroom, while downstairs accommodates the stunning jarrah kitchen with granite bench tops and huge double oven & range, with a second toilet off the laundry and a spacious lounge/ dining the home is complete. Outside the enclosed verandah is the perfect entertaining area & games room with a lined 20??? x 20??? offering an alternative or teenagers retreat and a massive 40??? x 30??? x 15??? shed/ workshop completes the ample shedding. There is over 25,000L of rainwater storage pumped to the home as well as mains water, naturally, and also a split system airconditioner/ heating plus a slow combustion fire. In all this is a wonderful rural property ideally located in the Barossa Valley and within commuting distance to Adelaide. Beautifully maintained and presented. Arrange an inspection to suit. It will certainly not disappoint.