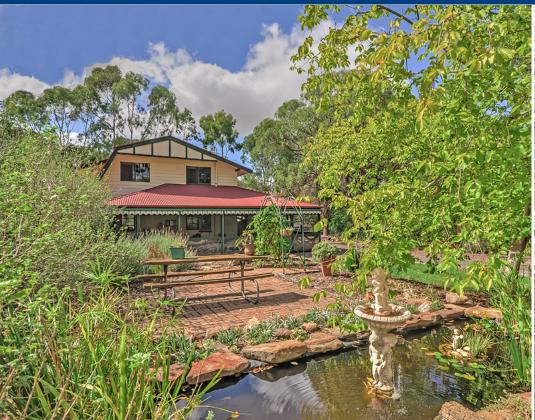

## LYNDOCH - Barossa Beauty!

\$449,950

Set on over an acre of established grounds - this two storey home is picture perfect. Upstairs there are three bedrooms, two with adjoining balconies together with the main bathroom, while downstairs accommodates the stunning jarrah kitchen with granite bench tops and huge double oven & range, with a second toilet off the laundry and a spacious lounge/ dining the home is complete. Outside the enclosed verandah is the perfect entertaining area & games room with a lined 20??? x 20??? offering an alternative or teenagers retreat and a massive 40??? x 30??? x 15??? shed/ workshop completes the ample shedding. There is over 25,000L of rainwater storage pumped to the home as well as mains water, naturally, and also a split system airconditioner/ heating plus a slow combustion fire. In all this is a wonderful rural property ideally located in the Barossa Valley and within commuting distance to Adelaide. Beautifully maintained and presented. Arrange an inspection to suit. It will certainly not disappoint.