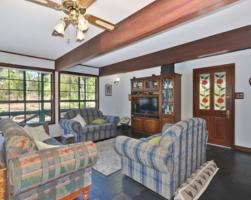

## LYNDOCH - Barossa Beauty!

\$449,950

Set on over an acre of established grounds - this two storey home is picture perfect. Upstairs there are three bedrooms, two with adjoining balconies together with the main bathroom, while downstairs accommodates the stunning jarrah kitchen with granite bench tops and huge double oven & range, with a second toilet off the laundry and a spacious lounge/ dining the home is complete. Outside the enclosed verandah is the perfect entertaining area & games room with a lined 20??? x 20??? offering an alternative or teenagers retreat and a massive 40??? x 30??? x 15??? shed/ workshop completes the ample shedding. There is over 25,000L of rainwater storage pumped to the home as well as mains water, naturally, and also a split system airconditioner/ heating plus a slow combustion fire. In all this is a wonderful rural property ideally located in the Barossa Valley and within commuting distance to Adelaide. Beautifully maintained and presented. Arrange an inspection to suit. It will certainly not disappoint.