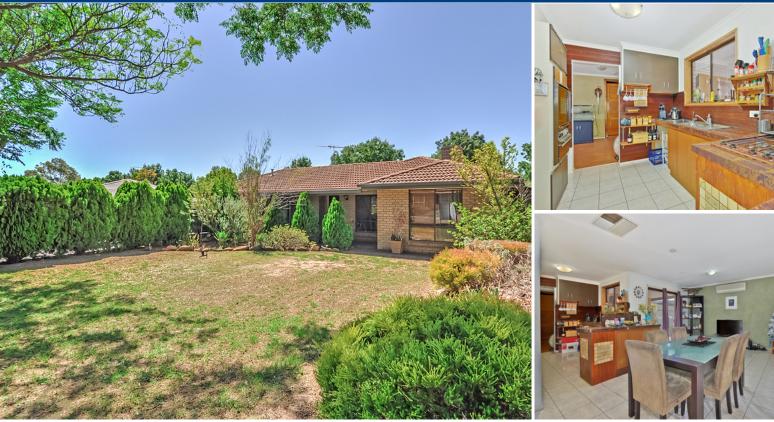

## Blakeview,

House: 3 🚝 1 🛒 1 🛱

BLAKEVIEW - Location, Location, Location \$239,950

Situated in the popular suburb of Blakeview in a beautiful leafy street, this three-bedroom home is ideal for first home buyers and investors. The quiet location is close to schools and shops, and is only 2 minutes from the Munno Para Shopping centre.

Built in 1989, the property presents a practical layout with the bedrooms positioned away from the living areas. Featuring a spacious living room, dining, family room, functional kitchen, 3-way bathroom, office/study and a carport, the home is serviced by solar hot water system, with gas heating and ducted evaporative cooling.

The huge 829m2 block boasts a separate retreat/rumpus room, greenhouse, established gardens, aviary, 9m x 6m garage and a spacious verandah perfect for entertaining.

Currently tenanted at \$295 per week, this is a wonderful home or investment property. This property won???t last long, so call us today for an inspection.