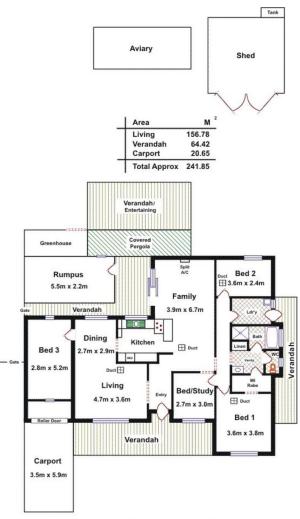

Built in 1989, the property presents a practical layout with the bedrooms positioned away from the living areas. Featuring a spacious living room, dining, family room, functional kitchen, 3-way bathroom, office/study and a carport, the home is serviced by solar hot water system, with gas heating and ducted evaporative cooling.

The huge 829m2 block boasts a separate retreat/rumpus room, greenhouse, established gardens, aviary, 9m x 6m garage and a spacious verandah perfect for entertaining.

Currently tenanted at \$295 per week, this is a wonderful home or investment property. This property won???t last long, so call us today for an inspection.

## Blakeview,

Please Note: Every care has been taken to verify the correctness of the areas and details used in this leaflet. No warranty or representation is given or made as to the correctness of the information supplied and neither the owners, illustrator nor the Agents can accept responsibility for errors or ormissions. The sketch is for illustration purposes only and intending purchasers should satisfy themselves independently regarding sizes, layout and location of the property. Please check with local concil that all structures are approved by council.