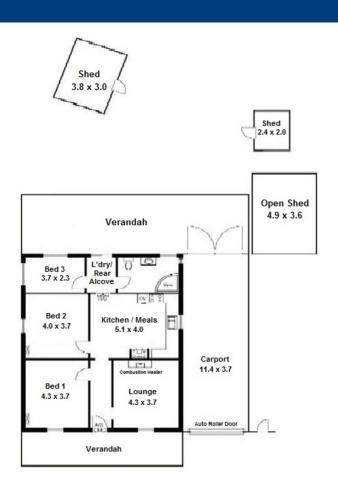

## **WILLASTON - Character Stone Cottage**

\$299,500

Set on almost 1/4 of an acre (947m2), this charming stone cottage offers character and space. The home comprises of three bedrooms, a formal lounge, a combined kitchen / dining, and a large main bathroom with spa.

Outside, the property boasts a single carport with automatic roller door, a full front and rear verandah together with ample shedding for storage and entertaining. This great old home has been refurbished and updated but would benefit from further cosmetic improvements.

## **Land Size**

947 m2