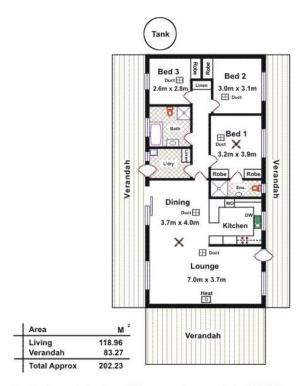

Built in 1990, this Colonial-style property presents a practical layout with three bedrooms all containing built-in-robes, and the master bedroom with ensuite.

Featuring floating floors throughout an L-shaped lounge/ dining and central kitchen, the whole home is serviced by ducted evaporative air-conditioning and slow combustion heating.

The huge 1,145m2 block boasts manicured gardens, extensive paving and pergola, and a massive 30 x 30 shed.

Currently rented at \$310 per week, this property will make a lovely home for the new owners or investors ??? call us today to arrange your private inspection.

## **Land Size**

1145 m2