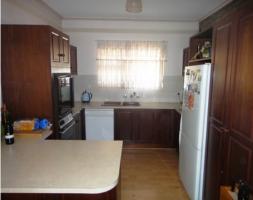

Built in 1990, this Colonial-style property presents a practical layout with three bedrooms all containing built-in-robes, and the master bedroom with ensuite.

Featuring floating floors throughout an L-shaped lounge/ dining and central kitchen, the whole home is serviced by ducted evaporative air-conditioning and slow combustion heating.