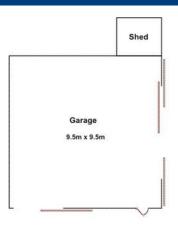

The huge 1,145m2 block boasts manicured gardens, extensive paving and pergola, and a massive 30 x 30 shed.

Currently rented at \$310 per week, this property will make a lovely home for the new owners or investors ??? call us today to arrange your private inspection.