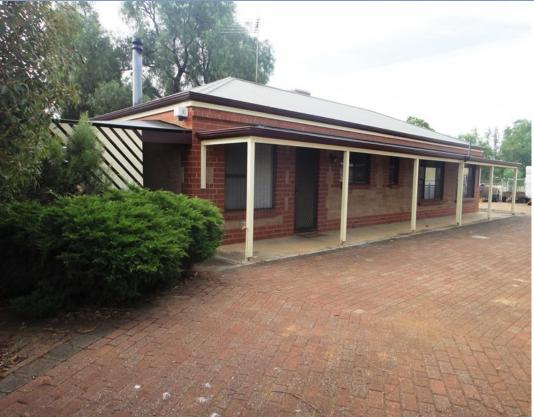

## **EVANSTON PARK - Colonial Home on 1/4 Acre Block!**

\$339,950

Located in the highly sought after suburb of Evanston Park, this three bedroom home is ideal for first home buyers and investors. The quiet, leafy location is close to schools and shops, and is only 2 minutes from the heart of Gawler.

Built in 1990, this Colonial-style property presents a practical layout with three bedrooms all containing built-in-robes, and the master bedroom with ensuite.

Featuring floating floors throughout an L-shaped lounge/ dining and central kitchen, the whole home is serviced by ducted evaporative air-conditioning and slow combustion heating.

The huge 1,145m2 block boasts manicured gardens, extensive paving and pergola, and a massive 30 x 30 shed.

Currently rented at \$310 per week, this property will make a lovely home for the new owners or investors ??? call us today to arrange your private inspection.