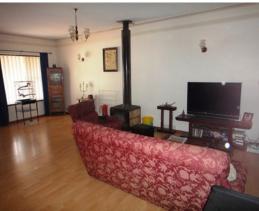

Built in 1990, this Colonial-style property presents a practical layout with three bedrooms all containing built-in-robes, and the master bedroom with ensuite.

Featuring floating floors throughout an L-shaped lounge/ dining and central kitchen, the whole home is serviced by ducted evaporative air-conditioning and slow combustion heating.