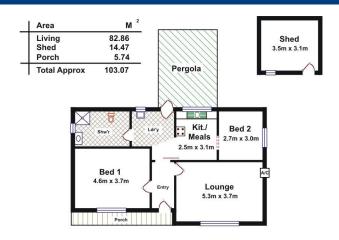

## **Land Size**

367 m2

## **Kies Real Estate**

enquiries@kies.com.au 08 8523 3777 3A Adelaide Road, Gawler 5118

House: 2 🚝 1 🚅 4 📾

Please Note: Every care has been taken to verify the correctness of the details in this plan. However, the plan is not a surveyed plan and the dimensions given are estimates only. No warranty or representation is given as to the correctness of the information provided and neither the owners nor the Agents can accept responsibility for any errors or omissions.