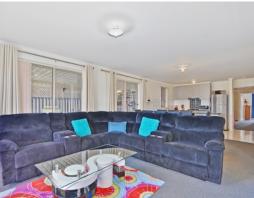

The home boasts three bedrooms, including a spacious master with walk-in-robe and ensuite. Bedrooms 2 and 3 are also spacious and feature built-in-robes. The large open living and dining is overlooked by a polished kitchen with stainless steel appliances. Together with split system heating and cooling, and outstanding soft furnishings, this home is an absolute pearl!