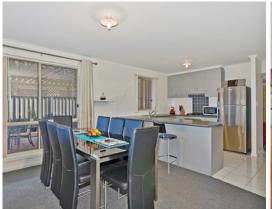

The home boasts three bedrooms, including a spacious master with walk-in-robe and ensuite. Bedrooms 2 and 3 are also spacious and feature built-in-robes. The large open living and dining is overlooked by a polished kitchen with stainless steel appliances. Together with split system heating and cooling, and outstanding soft furnishings, this home is an absolute pearl!