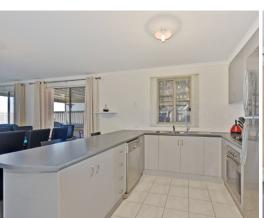

The home boasts three bedrooms, including a spacious master with walk-in-robe and ensuite. Bedrooms 2 and 3 are also spacious and feature built-in-robes. The large open living and dining is overlooked by a polished kitchen with stainless steel appliances. Together with split system heating and cooling, and outstanding soft furnishings, this home is an absolute pearl!