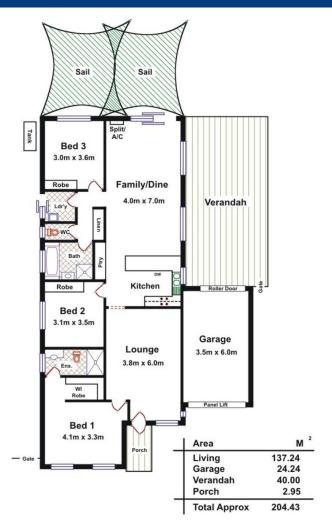

The home boasts three bedrooms, including a spacious master with walk-in-robe and ensuite. Bedrooms 2 and 3 are also spacious and feature built-in-robes. The large open living and dining is overlooked by a polished kitchen with stainless steel appliances. Together with split system heating and cooling, and outstanding soft furnishings, this home is an absolute pearl!

Outside there is a garage under main roof and a spacious rear verandah perfect for entertaining.

A quality property such as this will not last long. Call Kies today to arrange an inspection to suit.

RLA: 249396

## **Land Size**

396 m2

## **Kies Real Estate**

enquiries@kies.com.au 08 8523 3777 3A Adelaide Road, Gawler 5118

House: 3 🛱 2 🚅 1 🛱

Please Note: Every care has been taken to verify the correctness of the details in this plan. However, the plan is not a surveyed plan and the dimensions given are estimates only. No warranty or representation is given as to the correctness of the information provided and neither the owners nor the Agents can accept responsibility for any errors or omissions.