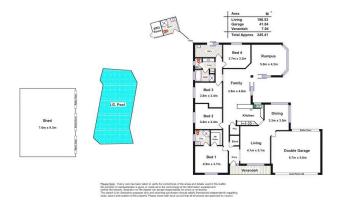

Built on a block of 1053m2, there is plenty of room, both inside and out! With four large bedrooms, master boasting both a private ensuite and walk in robe, a beautiful timber kitchen with stainless steel appliances, and three separate living areas to spread out in, this home really was built with the family in mind.

There is also a double garage under the main roof, and enormous 3-bay shed with mezzanine floor and power ??? perfect for storage or to encourage any number of hobbies.

RLA: 249396

Upcoming Inspections Inspect by appointment, contact agent.

Land Size 1053 m2