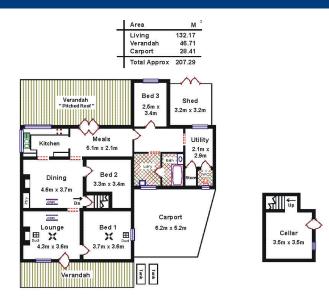

## GAWLER - Central Stone Cottage Circa 1880 \$249,950

Built circa 1880, this 3 bedroom stone cottage is set on approximately 650m2 in the very heart of Gawler, only a short walk to the main street and all of its amenities. With modern kitchen, formal dining, formal lounge and even a cellar!

With reverse cycle ducted heating and cooling, the home is comfortable year round yet offers the charm and character of yester year with polished floors, high ceilings, open fire place and woodstove. Carport under main roof and a full rear verandah complete the property, which does require some attention to the stone work that is sure to reap rewards for the lucky new owner.