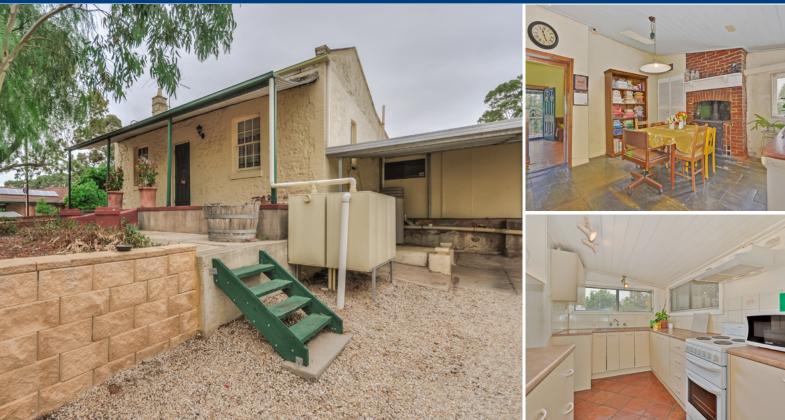

## GAWLER - Central Stone Cottage Circa 1880 \$249,950

Built circa 1880, this 3 bedroom stone cottage is set on approximately 650m2 in the very heart of Gawler, only a short walk to the main street and all of its amenities. With modern kitchen, formal dining, formal lounge and even a cellar!

With reverse cycle ducted heating and cooling, the home is comfortable year round yet offers the charm and character of yester year with polished floors, high ceilings, open fire place and woodstove. Carport under main roof and a full rear verandah complete the property, which does require some attention to the stone work that is sure to reap rewards for the lucky new owner.