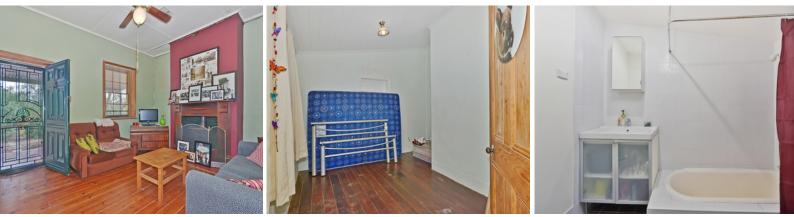

## GAWLER - Central Stone Cottage Circa 1880 \$249,950

Built circa 1880, this 3 bedroom stone cottage is set on approximately 650m2 in the very heart of Gawler, only a short walk to the main street and all of its amenities. With modern kitchen, formal dining, formal lounge and even a cellar!

With reverse cycle ducted heating and cooling, the home is comfortable year round yet offers the charm and character of yester year with polished floors, high ceilings, open fire place and woodstove. Carport under main roof and a full rear verandah complete the property, which does require some attention to the stone work that is sure to reap rewards for the lucky new owner.