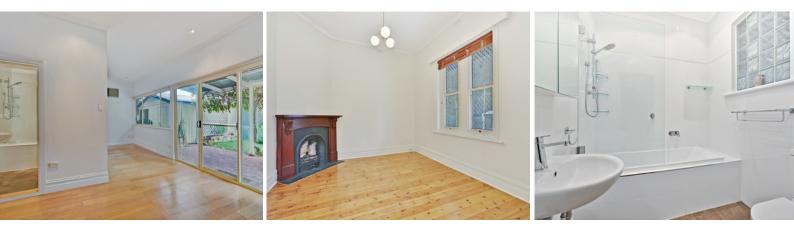

## West Hindmarsh,

House: 3 🚝 1 🛒 2 🛱

WEST HINDMARSH - Circa 1920 Villa \$495,000

A great location and even greater character! Offering three double bedrooms, main with wall-to-wall built in robes; together with huge kitchen / meals area with plenty of cupboard space and dishwasher. And to add to the charm, both bedroom 2 and the formal lounge boast beautiful original fireplaces.

This home blends modern with yesteryear, with sparkling bathroom and second toilet, high ceilings throughout, central hallway and polished floorboards. Set on approximately 400m2 with beautifully established gardens, double carport under the main roof, and 3.3m x 5.7m workshop, this property is wonderfully neat and complete.