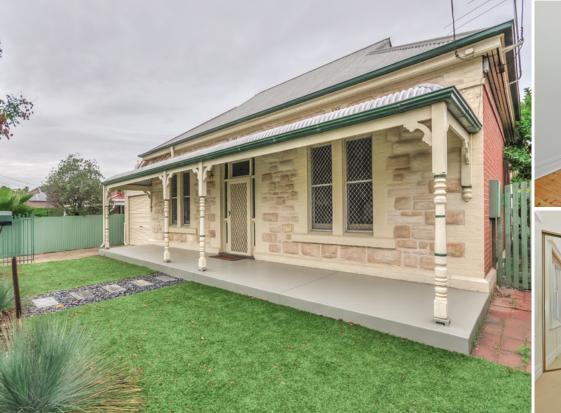

## West Hindmarsh,

House: 3 🚝 1 🛒 2 🛱

WEST HINDMARSH - Circa 1920 Villa \$495,000

A great location and even greater character! Offering three double bedrooms, main with wall-to-wall built in robes; together with huge kitchen / meals area with plenty of cupboard space and dishwasher. And to add to the charm, both bedroom 2 and the formal lounge boast beautiful original fireplaces.

This home blends modern with yesteryear, with sparkling bathroom and second toilet, high ceilings throughout, central hallway and polished floorboards. Set on approximately 400m2 with beautifully established gardens, double carport under the main roof, and 3.3m x 5.7m workshop, this property is wonderfully neat and complete.