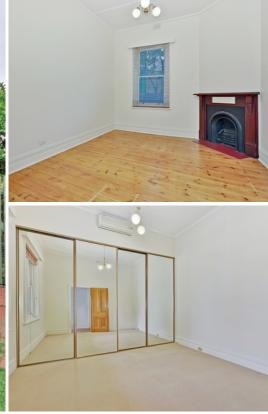

## West Hindmarsh,

House: 3 🚝 1 🛒 2 🛱

WEST HINDMARSH - Circa 1920 Villa \$495,000

A great location and even greater character! Offering three double bedrooms, main with wall-to-wall built in robes; together with huge kitchen / meals area with plenty of cupboard space and dishwasher. And to add to the charm, both bedroom 2 and the formal lounge boast beautiful original fireplaces.

This home blends modern with yesteryear, with sparkling bathroom and second toilet, high ceilings throughout, central hallway and polished floorboards. Set on approximately 400m2 with beautifully established gardens, double carport under the main roof, and 3.3m x 5.7m workshop, this property is wonderfully neat and complete.