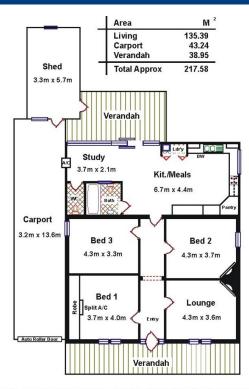

## West Hindmarsh,

House: 3 🚝 1 🛒 2 🛱

WEST HINDMARSH - Circa 1920 Villa \$495,000

A great location and even greater character! Offering three double bedrooms, main with wall-to-wall built in robes; together with huge kitchen / meals area with plenty of cupboard space and dishwasher. And to add to the charm, both bedroom 2 and the formal lounge boast beautiful original fireplaces.

This home blends modern with yesteryear, with sparkling bathroom and second toilet, high ceilings throughout, central hallway and polished floorboards. Set on approximately 400m2 with beautifully established gardens, double carport under the main roof, and 3.3m x 5.7m workshop, this property is wonderfully neat and complete.

Inspection by appointment, call to arrange a time to suit.

RLA: 249396

Upcoming Inspections Inspect by appointment, contact agent.

Land Size 400 m2