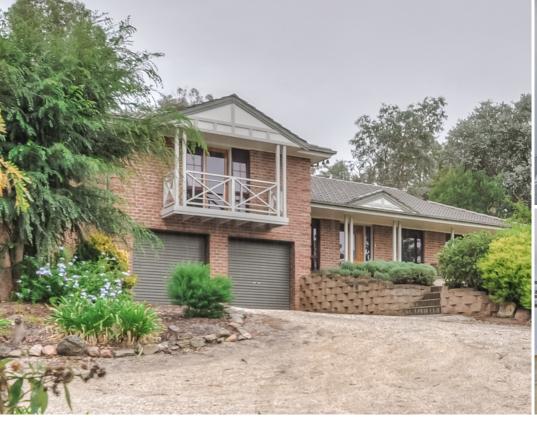

## **EDEN VALLEY - The Best of the Barossa!**

\$749,950

Completed by Ian Wood Homes in 1994, this Barossa beauty is built on three levels, set into the natural contours of the 60 acre allotment.

Over 250m2 of luxurious living comprising of four double bedrooms, three with walk-in-robes and the main with ensuite and private balcony. The home is beautifully proportioned, with large formal lounge and formal dining, Tasmanian oak kitchen with second meals area and split-level access to the spacious family room, and laundry with third toilet.

Architecturally designed, no expense has been spared in the construction of this stunning home, with gas and slow combustion heating together with ducted evaporative air conditioning, superior fixtures and fittings throughout, and amazing soft furnishings of neutral coloured tones to compliment the home.

If you are looking for the ???wow factor???, then look no further. Lovingly established and maintained, this is undoubtedly one of the very best properties that we have been privileged to offer for sale ??? the absolute best of the Barossa! Call to arrange an inspection to suit.