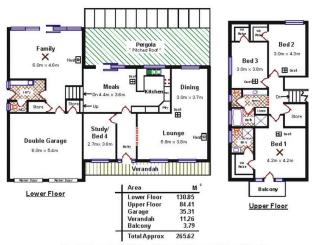

## **EDEN VALLEY - The Best of the Barossa!**

\$749,950

Completed by Ian Wood Homes in 1994, this Barossa beauty is built on three levels, set into the natural contours of the 60 acre allotment.

Over 250m2 of luxurious living comprising of four double bedrooms, three with walk-in-robes and the main with ensuite and private balcony. The home is beautifully proportioned, with large formal lounge and formal dining, Tasmanian oak kitchen with second meals area and split-level access to the spacious family room, and laundry with third toilet.

Architecturally designed, no expense has been spared in the construction of this stunning home, with gas and slow combustion heating together with ducted evaporative air conditioning, superior fixtures and fittings throughout, and amazing soft furnishings of neutral coloured tones to compliment the home.