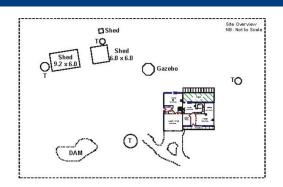

## **EDEN VALLEY - The Best of the Barossa!**

\$749,950

Completed by Ian Wood Homes in 1994, this Barossa beauty is built on three levels, set into the natural contours of the 60 acre allotment.

Over 250m2 of luxurious living comprising of four double bedrooms, three with walk-in-robes and the main with ensuite and private balcony. The home is beautifully proportioned, with large formal lounge and formal dining, Tasmanian oak kitchen with second meals area and split-level access to the spacious family room, and laundry with third toilet.

## **Land Size**

60 m2