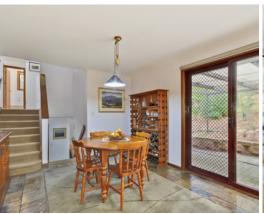

## **EDEN VALLEY - The Best of the Barossa!**

\$749,950

Completed by Ian Wood Homes in 1994, this Barossa beauty is built on three levels, set into the natural contours of the 60 acre allotment.

Over 250m2 of luxurious living comprising of four double bedrooms, three with walk-in-robes and the main with ensuite and private balcony. The home is beautifully proportioned, with large formal lounge and formal dining, Tasmanian oak kitchen with second meals area and split-level access to the spacious family room, and laundry with third toilet.

Architecturally designed, no expense has been spared in the construction of this stunning home, with gas and slow combustion heating together with ducted evaporative air conditioning, superior fixtures and fittings throughout, and amazing soft furnishings of neutral coloured tones to compliment the home.