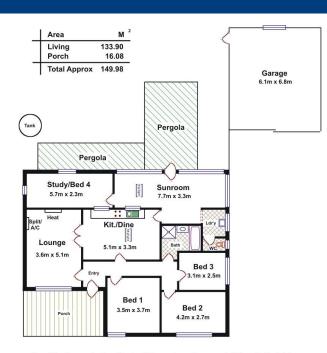

RLA: 249396

Upcoming Inspections Inspect by appointment, contact agent.

Land Size 671 m2

## House: 4 📇 1 🛁

Please Note: Every care has been taken to verify the correctness of the areas and details used in this leaflet. No warranty or representation is given or made as to the correctness of the information supplied and neither the owners, illustrator nor the Agents can accept responsibility for errors or or maisions. The sketch is for illustration purposes only and intending purchasers should satisfy themselves independently regarding sizes, layout and location of the property. Please check with local council that all structures are approved by council.