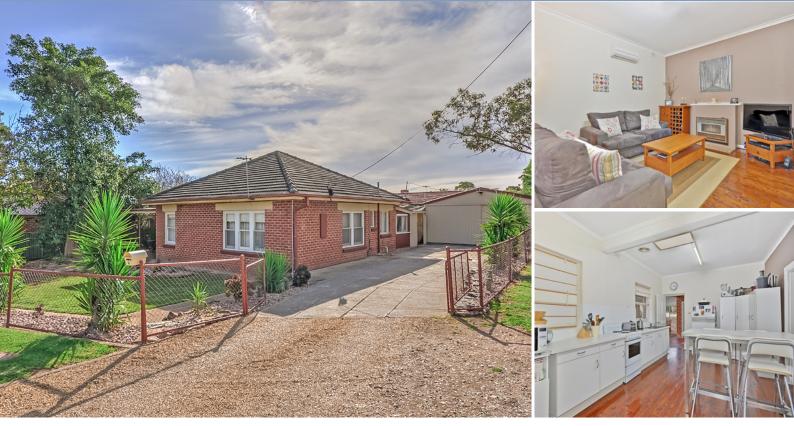

#### House: 4 📇 1 🛁

GAWLER EAST - A Great Home for a Growing Family \$274,950

Ideally placed on a 671m2 corner block is this lovely home in the heart of Gawler East. With three bedrooms plus a study which could easily be used as a fourth bedroom, if desired, the home is a wonderful place for a growing family.

The wonderful high ceilings throughout give a sense of light and space to this well maintained property, and the polished timber floors leading through to the large formal lounge are a beautifully modern touch. The sparkling kitchen is the heart of the home, and leads onto both the lounge and the sunroom / meals area ??? a perfect space for relaxing, or as a games room for the kids!

Outside, the large pergola provides the shelter for an entertainment area overlooking the well-kept, low-maintenance gardens.

This great family home boasts the ideal location ??? in the lovely suburb of Gawler East, close to local schools and all of Gawler???s amenities ??? and is sure to impress upon inspection. Call Kies today to arrange a time to suit.