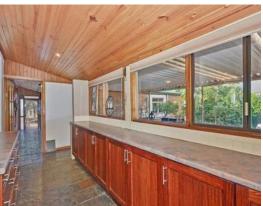

With over 28 squares of living, the residence features exposed stone walls and polished floorboards, high ceilings, open fire places, and even a 9m2 cellar ??? certainly not your usual offering in the Evanston Park area! This property has delightful character, but still has all the mod-cons ??? ducted heating and cooling, refurbished bathrooms, and modern kitchen with stainless steel appliances.