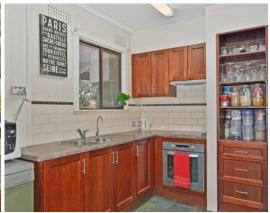

With over 28 squares of living, the residence features exposed stone walls and polished floorboards, high ceilings, open fire places, and even a 9m2 cellar ??? certainly not your usual offering in the Evanston Park area! This property has delightful character, but still has all the mod-cons ??? ducted heating and cooling, refurbished bathrooms, and modern kitchen with stainless steel appliances.