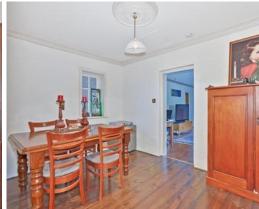

With over 28 squares of living, the residence features exposed stone walls and polished floorboards, high ceilings, open fire places, and even a 9m2 cellar ??? certainly not your usual offering in the Evanston Park area! This property has delightful character, but still has all the mod-cons ??? ducted heating and cooling, refurbished bathrooms, and modern kitchen with stainless steel appliances.