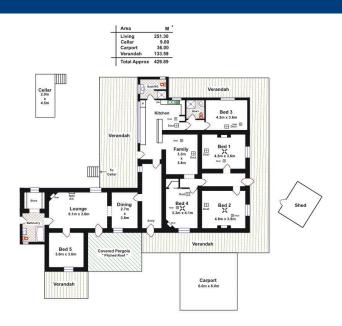

House: 5

With over 28 squares of living, the residence features exposed stone walls and polished floorboards, high ceilings, open fire places, and even a 9m2 cellar ??? certainly not your usual offering in the Evanston Park area! This property has delightful character, but still has all the mod-cons ??? ducted heating and cooling, refurbished bathrooms, and modern kitchen with stainless steel appliances.

## **Land Size**

1073 m2