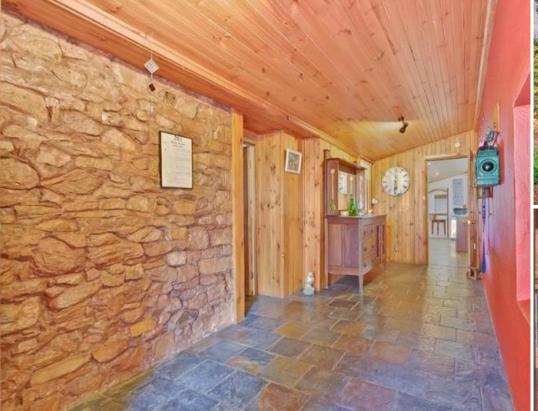

With over 28 squares of living, the residence features exposed stone walls and polished floorboards, high ceilings, open fire places, and even a 9m2 cellar ??? certainly not your usual offering in the Evanston Park area! This property has delightful character, but still has all the mod-cons ??? ducted heating and cooling, refurbished bathrooms, and modern kitchen with stainless steel appliances.