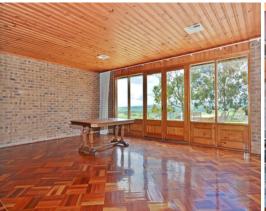

## LYNDOCH - Majestic Barossa Beauty!

\$850,000

Architecturally built in 1991, this iconic Barossa property boasts what are, without doubt, some of the best views of the Valley. Set on over 100 acres of undulating countryside, ideal for grazing, the house sits elevated on the highest point, taking full advantage of its spectacular location.

Comprising of 415m2 of living under the main roof and a further 120m2 of balcony, this is a phenomenal home of massive proportions. Currently, the home offers a main bedroom ???area??? and a second guest suite upstairs, but this could easily be reconfigured ??? the guest suite becoming the main bedroom and the main area divided comfortably into at least three bedrooms, if required.