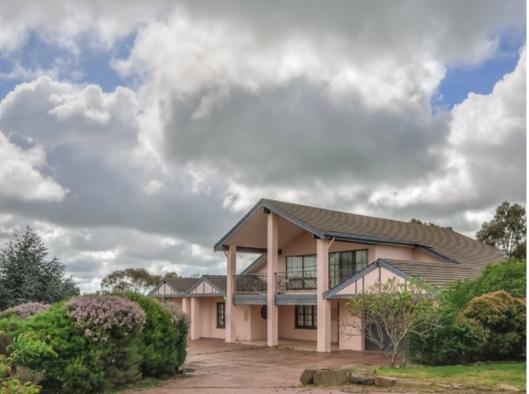

## LYNDOCH - Majestic Barossa Beauty!

\$850,000

Architecturally built in 1991, this iconic Barossa property boasts what are, without doubt, some of the best views of the Valley. Set on over 100 acres of undulating countryside, ideal for grazing, the house sits elevated on the highest point, taking full advantage of its spectacular location.

Comprising of 415m2 of living under the main roof and a further 120m2 of balcony, this is a phenomenal home of massive proportions. Currently, the home offers a main bedroom ???area??? and a second guest suite upstairs, but this could easily be reconfigured ??? the guest suite becoming the main bedroom and the main area divided comfortably into at least three bedrooms, if required.