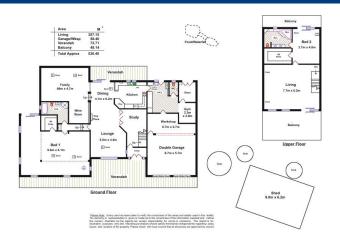

Comprising of 415m2 of living under the main roof and a further 120m2 of balcony, this is a phenomenal home of massive proportions. Currently, the home offers a main bedroom ???area??? and a second guest suite upstairs, but this could easily be reconfigured ??? the guest suite becoming the main bedroom and the main area divided comfortably into at least three bedrooms, if required.

## **Land Size**

106.9 m2