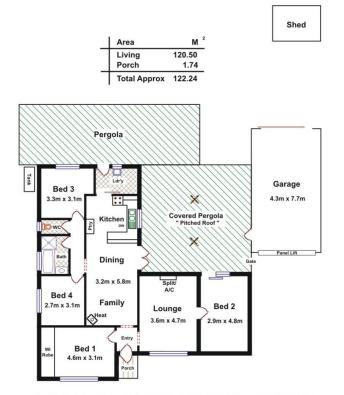

This lovely home consists of a formal entry, formal lounge and open plan meals, family living and a stylish, modern kitchen with timber cupboards and a double drawer dishwasher. Boasting four bedrooms in total, the main bedroom features a spacious walk-in robe.

French doors lead out onto a huge undercover entertaining area, complete with lighting and ceiling fans. Two sheds provide you with plenty of storage plus there is a single garage with power.

Ideal for first home buyers or investors, this property is great value for money ??? an opportunity not to be missed! Call Kies today to arrange an inspection to suit.

RLA: 249396

Upcoming Inspections Inspect by appointment, contact agent.

Land Size 800 m2