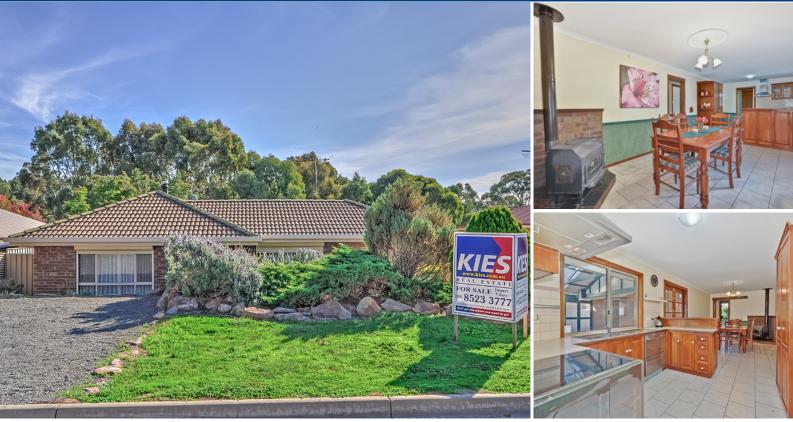

## Williamstown,

House: 4 🚝 1 🛒 1 🛱

WILLIAMSTOWN - Why Rent When You Can Own? \$299,950

Located in the ???Gateway to the Barossa Valley???, this 1994 built property is situated on a large 800 m2 allotment in a quiet, no through road, with all the conveniences of Gawler only 15 minutes away.

This lovely home consists of a formal entry, formal lounge and open plan meals, family living and a stylish, modern kitchen with timber cupboards and a double drawer dishwasher. Boasting four bedrooms in total, the main bedroom features a spacious walk-in robe.

French doors lead out onto a huge undercover entertaining area, complete with lighting and ceiling fans. Two sheds provide you with plenty of storage plus there is a single garage with power.

Ideal for first home buyers or investors, this property is great value for money ??? an opportunity not to be missed! Call Kies today to arrange an inspection to suit.