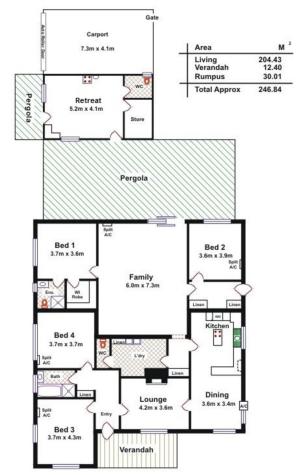

## **Land Size**

1012 m2

## **Kies Real Estate**

enquiries@kies.com.au 08 8523 3777 3A Adelaide Road, Gawler 5118

House: 4 🚝 2 🚅 3 📾

Please Note: Every care has been taken to verify the correctness of the areas and details used in this leaflet. No warranty or representation is given or made as to the correctness of the information supplied and neither the covers; illustration rot the Agerist can accept responsibility for errors or omissions. The sketch is for illustration purposes only and intending purchasers should satisfy themselves independently regarding sizes, lauval and location of the proposet. Please aches, with best proposit that all structures are approach to use