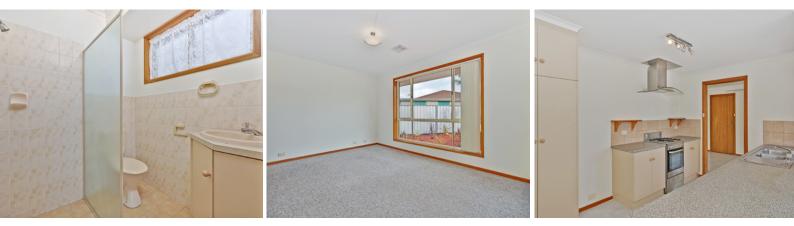

Built in 1994 but recently refurbished, the home boasts ducted air conditioning and ducted gas heating, main bedroom with walk in robe and ensuite, and large living areas comprising of formal lounge / dining and family room.

Together with double garage under the main roof with internal access to the home and to the  $20 \times 30$  shed complete with power, cement floor, and pit. The front gardens are beautifully landscaped, with the rear gardens level and clear ??? a blank canvas for the lucky new owner.