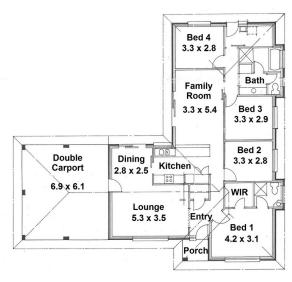

Built in 1994 but recently refurbished, the home boasts ducted air conditioning and ducted gas heating, main bedroom with walk in robe and ensuite, and large living areas comprising of formal lounge / dining and family room.

## Kies Real Estate enquiries@kies.com.au

08 8523 3777 3A Adelaide Road, Gawler 5118

Note: Floor Plan is not to scale. Dimensions are shown as estimates only.