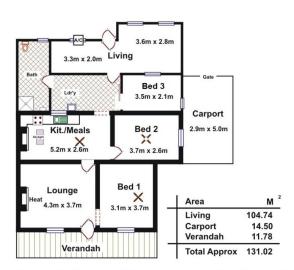

Ideal for investors and developers, this three bedroom stone home includes a carport and sits on a 515m2 allotment. Priced accordingly, this would be the perfect project for a keen renovator to restore this charming cottage and bring it up to scratch.

## **Land Size**

515 m2